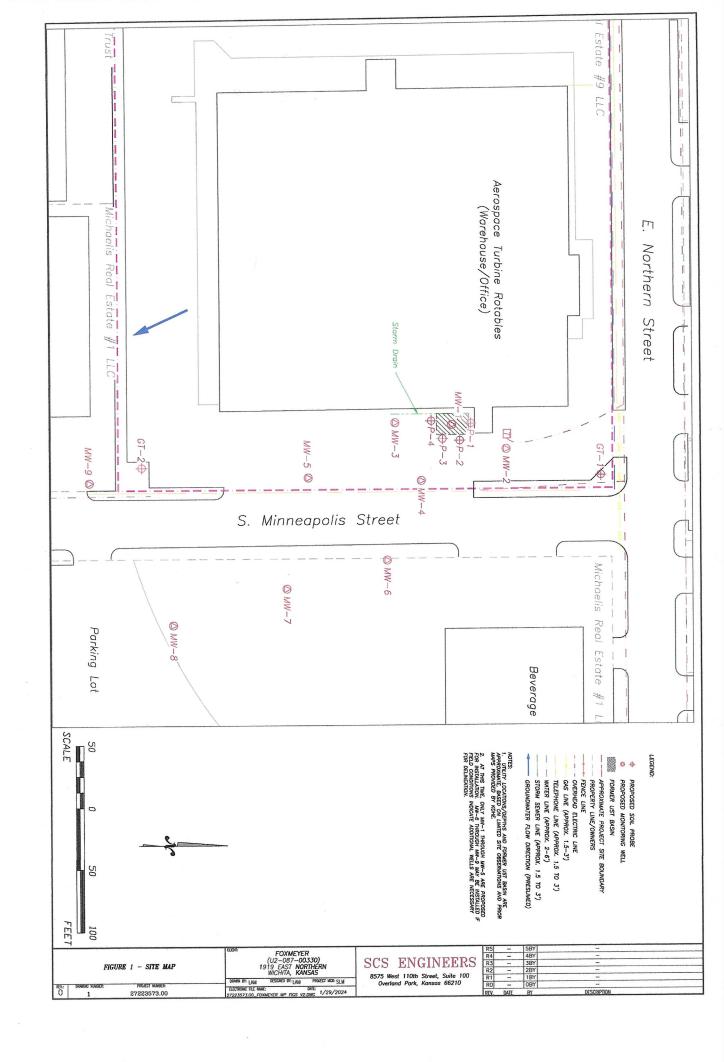

|                                                    |            |            |              |        |  |
| From                                                                       |              | _ ft. to      | ft.                                 |                                                                            | Bureau of Water, Geology Section, 1000 SW Jackson St., Suite 420, Topeka KS 66612-1367                      |                                                                                                    |      |             |                                                       |                                                   |                                                    |            |            |              |        |  |