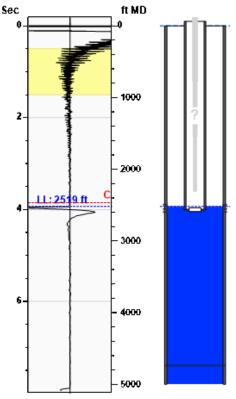

## **Manually Entered Production**

Liquid Level 2565 ft Percent Liquid 100.00%

## **Static Bottomhole Pressure** 90.1 psi (g) @ 2616 ft TVD

2519 ft MD Static Liquid Level 5 ft MD Oil Column Height 93 ft MD Water Column Height