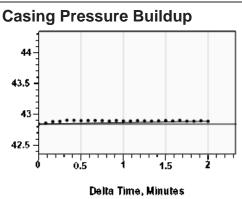

#### **Static Shot** 05/08/2024 12:28:33PM

Casing Pressure 42.8 psi (g) Buildup 0.0 psi (g) Buildup Time 2 min 0 sec Gas Gravity 0.7215 Air = 1

## **Casing Pressure**

Pressure 42.8 psi (g)