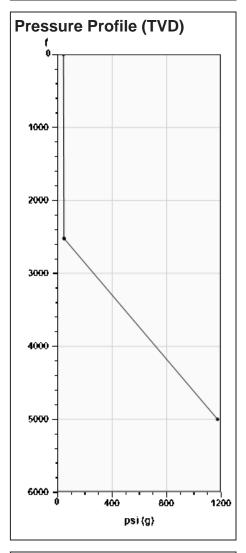

## **Static Bottomhole Pressure** 90.1 psi (g) @ 2616 ft TVD

2519 ft MD Static Liquid Level 5 ft MD Oil Column Height 93 ft MD Water Column Height