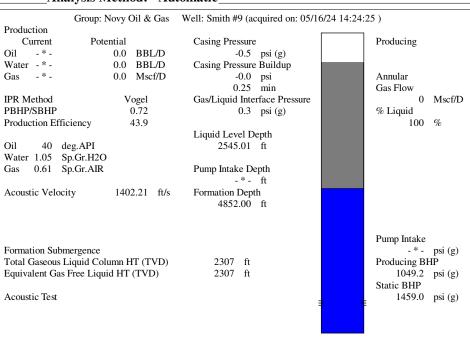

Re: Temporary Abandonment API 15-171-20018-00-00 SMITH 9 SE/4 Sec.26-19S-33W Scott County, Kansas