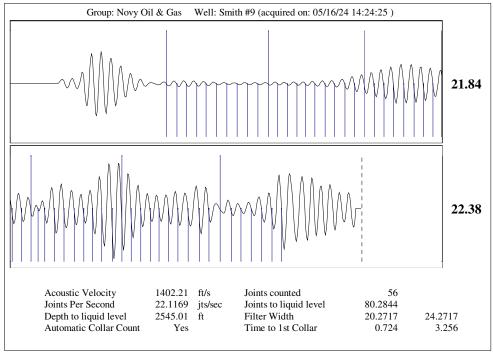

Re: Temporary Abandonment API 15-171-20018-00-00 SMITH 9 SE/4 Sec.26-19S-33W Scott County, Kansas