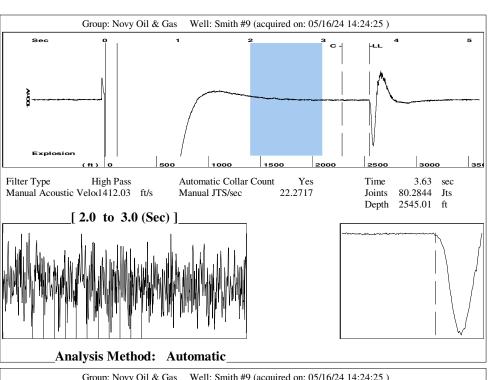

Re: Temporary Abandonment API 15-171-20018-00-00 SMITH 9 SE/4 Sec.26-19S-33W Scott County, Kansas