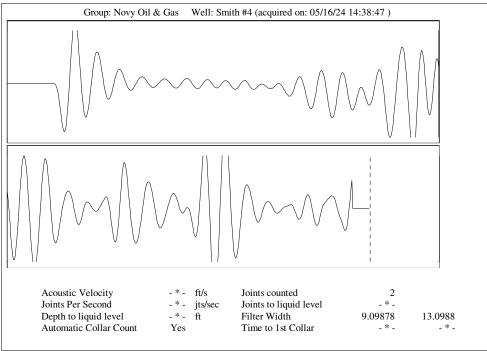

| KCC District Office #4 - 2301 E. 13th Street, Hays, KS 67601-2651                      | Phone 785.261.6250 |









Conservation Division District Office No. 1 210 E. Frontview, Suite A Dodge City, KS 67801



Phone: 620-682-7933 http://kcc.ks.gov/

Laura Kelly, Governor

Andrew J. French, Chairperson Dwight D. Keen, Commissioner Annie Kuether, Commissioner

05/21/2024

Kirk Glenn Novy Oil & Gas, Inc. PO BOX 559 GODDARD, KS 67052-0559

Re: Temporary Abandonment API 15-171-20013-00-00 SMITH 4 SE/4 Sec.26-19S-33W Scott County, Kansas

## Dear Kirk Glenn:

- "Your temporary abandonment (TA) application for the well listed above has been approved. In accordance with K.A.R. 82-3-111 the TA status of this well will expire 05/21/2025.
- \* If you return this well to service or plug it, please notify the District Office.
- \* If you sell this well you are required to file a Transfer of Operator form, T-1.
- \