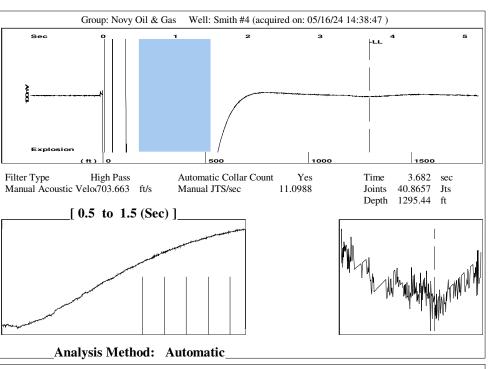

| KCC District Office #4 - 2301 E. 13th Street, Hays, KS 67601-2651                      | Phone 785.261.6250 |









Conservation Division District Office No. 1 210 E. Frontview, Suite A Dodge City, KS 67801



Phone: 620-682-7933 http://kcc.ks.gov/

Laura Kelly, Governor

Andrew J. French, Chairperson Dwight D. Keen, Commissioner Annie Kuether, Commissioner

05/21/2024

Kirk Glenn Novy Oil & Gas, Inc. PO BOX 559 GODDARD, KS 67052-0559

Re: Temporary Abandonment API 15-171-20013-00-00 SMITH 4 SE/4 Sec.26-19S-33W Scott County, Kansas

## Dear Kirk Glenn:

- "Your temporary abandonment (TA) application for the well listed above has been approved. In accordance with K.A.R. 82-3-111 the TA status of this well will expire 05/21/2025.
- \* If you return this well to service or plug it, please notify the District Office.
- \* If you sell this well you are required to file a Transfer of Operator form, T-