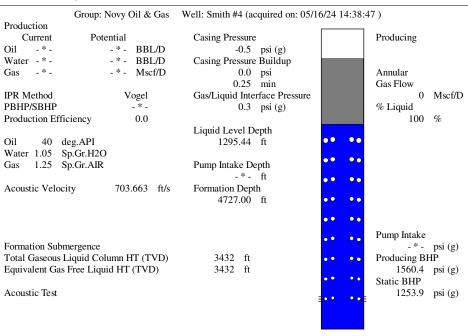

| KCC District Office #4 - 2301 E. 13th Street, Hays, KS 67601-2651                      | Phone 785.261.6250 |









Conservation Division District Office No. 1 210 E. Frontview, Suite A Dodge City, KS 67801



Phone: 620-682-7933 http://kcc.ks.gov/

Laura Kelly, Governor

Andrew J. French, Chairperson Dwight D. Keen, Commissioner Annie Kuether, Commissioner

05/21/2024

Kirk Glenn Novy Oil & Gas, Inc. PO BOX 559 GODDARD, KS 67052-0559

Re: Temporary Abandonment API 15-171-20013-00-00 SMITH 4 SE/4 Sec.26-19S-33W Scott County, Kansas

## Dear Kirk Glenn:

- "Your temporary abandonment (TA) application for the well listed above has been approved. In accordance with K.A.R. 82-3-111 the TA status of this well will expire 05/21/2025.
- \* If you return this well to service or plug it, please notify the District Office.
- \* If you sell this well you are required to file a Transfer of Operator form, T-1.
-