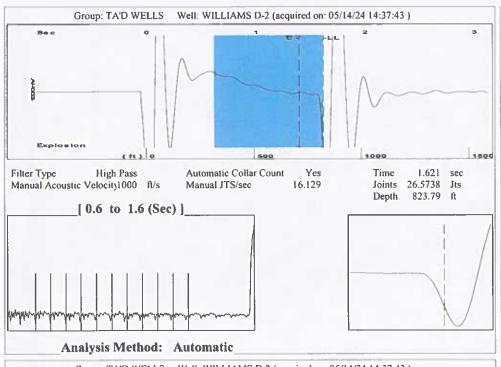

## 05/22/2024

Katherine McClurkan Merit Energy Company, LLC 13727 Noel Road, Suite 1200 Dallas, TX 75240-7362

Re: Temporary Abandonment API 15-129-20581-00-00 Williams D 2 NW/4 Sec.19-33S-42W Morton County, Kansas