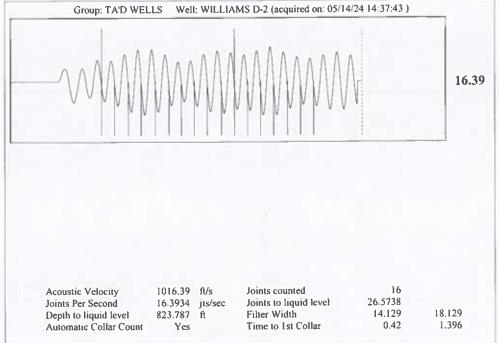

## 05/22/2024

Katherine McClurkan Merit Energy Company, LLC 13727 Noel Road, Suite 1200 Dallas, TX 75240-7362

Re: Temporary Abandonment API 15-129-20581-00-00 Williams D 2 NW/4 Sec.19-33S-42W Morton County, Kansas