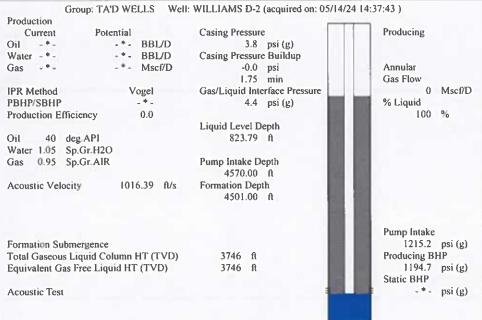

## 05/22/2024

Katherine McClurkan Merit Energy Company, LLC 13727 Noel Road, Suite 1200 Dallas, TX 75240-7362

Re: Temporary Abandonment API 15-129-20581-00-00 Williams D 2 NW/4 Sec.19-33S-42W Morton County, Kansas