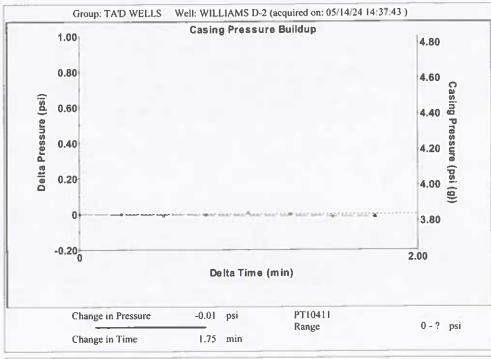

## 05/22/2024

Katherine McClurkan Merit Energy Company, LLC 13727 Noel Road, Suite 1200 Dallas, TX 75240-7362

Re: Temporary Abandonment API 15-129-20581-00-00 Williams D 2 NW/4 Sec.19-33S-42W Morton County, Kansas