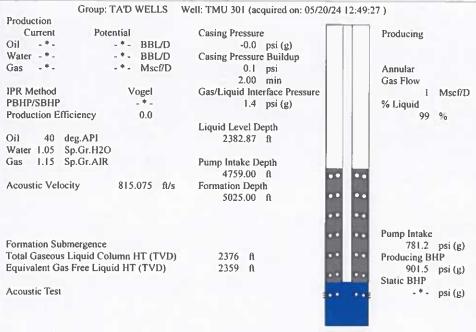

## 05/22/2024

Katherine McClurkan Merit Energy Company, LLC 13727 Noel Road, Suite 1200 Dallas, TX 75240-7362

Re: Temporary Abandonment API 15-129-20832-00-00 Turmorrow Morrow Unit (Galloway A) 301 (1) SW/4 Sec.08-33S-43W Morton County, Kansas