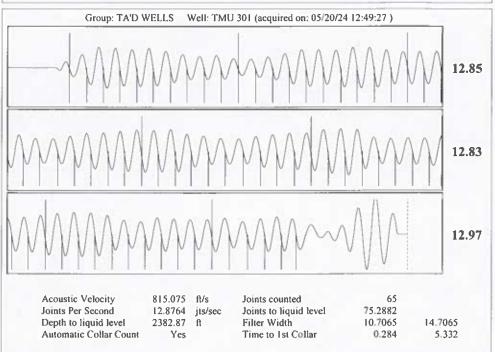

## 05/22/2024

Katherine McClurkan Merit Energy Company, LLC 13727 Noel Road, Suite 1200 Dallas, TX 75240-7362

Re: Temporary Abandonment API 15-129-20832-00-00 Turmorrow Morrow Unit (Galloway A) 301 (1) SW/4 Sec.08-33S-43W Morton County, Kansas