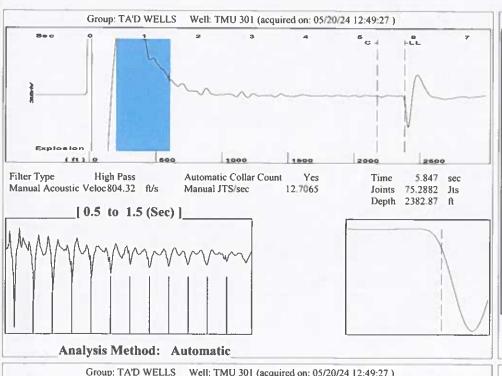

## 05/22/2024

Katherine McClurkan Merit Energy Company, LLC 13727 Noel Road, Suite 1200 Dallas, TX 75240-7362

Re: Temporary Abandonment API 15-129-20832-00-00 Turmorrow Morrow Unit (Galloway A) 301 (1) SW/4 Sec.08-33S-43W Morton County, Kansas