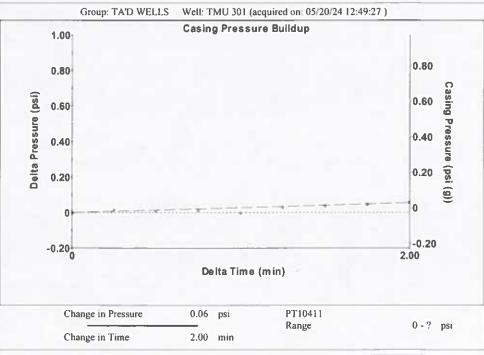

## 05/22/2024

Katherine McClurkan Merit Energy Company, LLC 13727 Noel Road, Suite 1200 Dallas, TX 75240-7362

Re: Temporary Abandonment API 15-129-20832-00-00 Turmorrow Morrow Unit (Galloway A) 301 (1) SW/4 Sec.08-33S-43W Morton County, Kansas