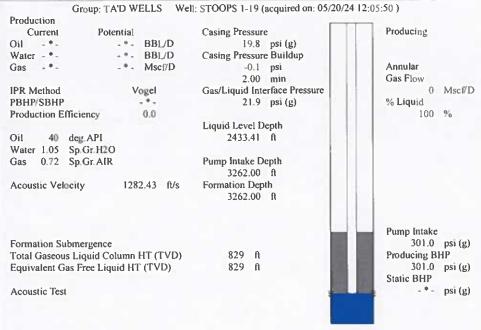

## 05/22/2024

Katherine McClurkan Merit Energy Company, LLC 13727 Noel Road, Suite 1200 Dallas, TX 75240-7362

Re: Temporary Abandonment API 15-129-10075-00-00 Stoops 1-19 SW/4 Sec.19-32S-42W Morton County, Kansas