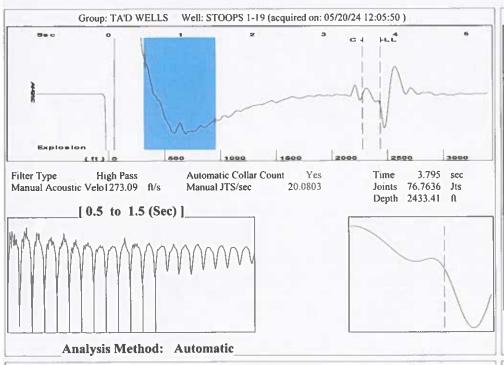

## 05/22/2024

Katherine McClurkan Merit Energy Company, LLC 13727 Noel Road, Suite 1200 Dallas, TX 75240-7362

Re: Temporary Abandonment API 15-129-10075-00-00 Stoops 1-19 SW/4 Sec.19-32S-42W Morton County, Kansas