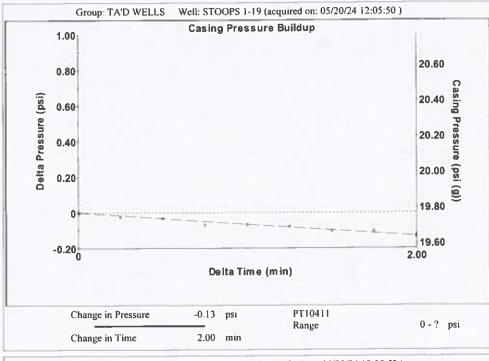

## 05/22/2024

Katherine McClurkan Merit Energy Company, LLC 13727 Noel Road, Suite 1200 Dallas, TX 75240-7362

Re: Temporary Abandonment API 15-129-10075-00-00 Stoops 1-19 SW/4 Sec.19-32S-42W Morton County, Kansas