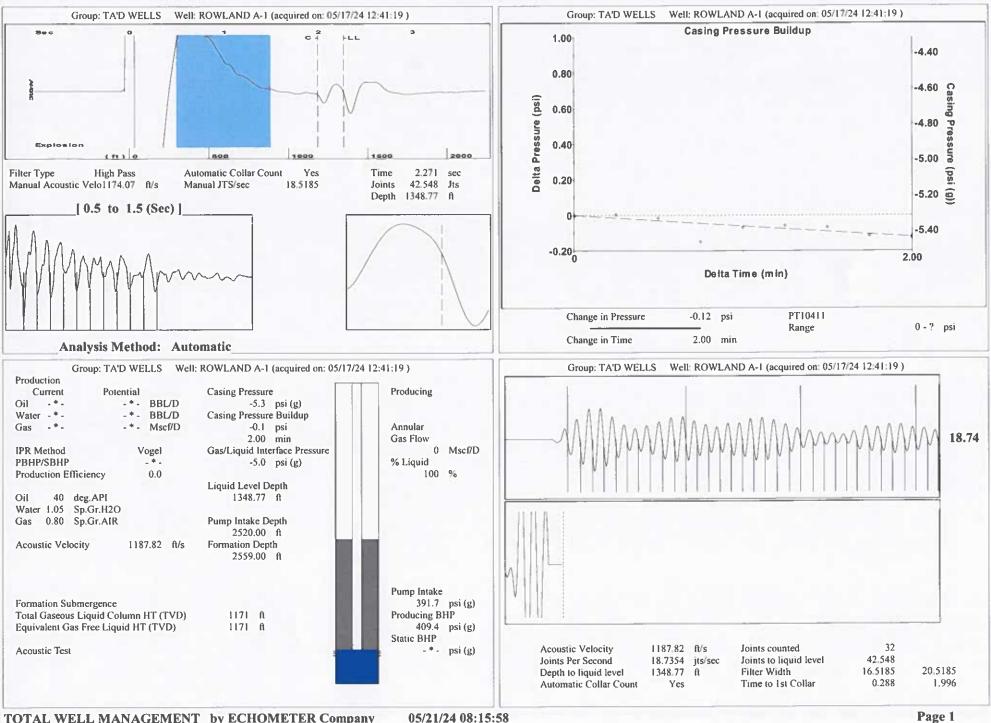

|                           |
| TA Approved: 🗌 Yes 🗌 [                       | Denied Date: |           |               |                |                           |

## Mail to the Appropriate KCC Conservation Office:

|  | KCC District Office #1 - 210 E. Frontview, Suite A, Dodge City, KS 67801               | Phone 620.682.7933 |
|--|----------------------------------------------------------------------------------------|--------------------|
|  | KCC District Office #2 - 3450 N. Rock Road, Building 600, Suite 601, Wichita, KS 67226 | Phone 316.337.7400 |
|  | KCC District Office #3 - 137 E. 21st St., Chanute, KS 66720                            | Phone 620.902.6450 |
|  | KCC District Office #4 - 2301 E. 13th Street, Hays, KS 67601-2651                      | Phone 785.261.6250 |



TOTAL WELL MANAGEMENT by ECHOMETER Company

Conservation Division District Office No. 1 210 E. Frontview, Suite A Dodge City, KS 67801



Phone: 620-682-7933 http://kcc.ks.gov/

Andrew J. French, Chairperson Dwight D. Keen, Commissioner Annie Kuether, Commissioner Laura Kelly, Governor

05/22/2024

Katherine McClurkan Merit Energy Company, LLC 13727 Noel Road, Suite 1200 DALLAS, TX 75240-7362

Re: Temporary Abandonment API 15-129-00468-00-00 Rowland A 1 SE/4 Sec.01-35S-41W Morton County, Kansas

Dear Katherine McClurkan:

"Your temporary abandonment (TA) application for the well listed above has been approved. In accordance with K.A.R. 82-3-111 the TA status of this well will expire 05/22/2025.

\* If you return this well to service or plug it, please notify the District Office.

\* If y