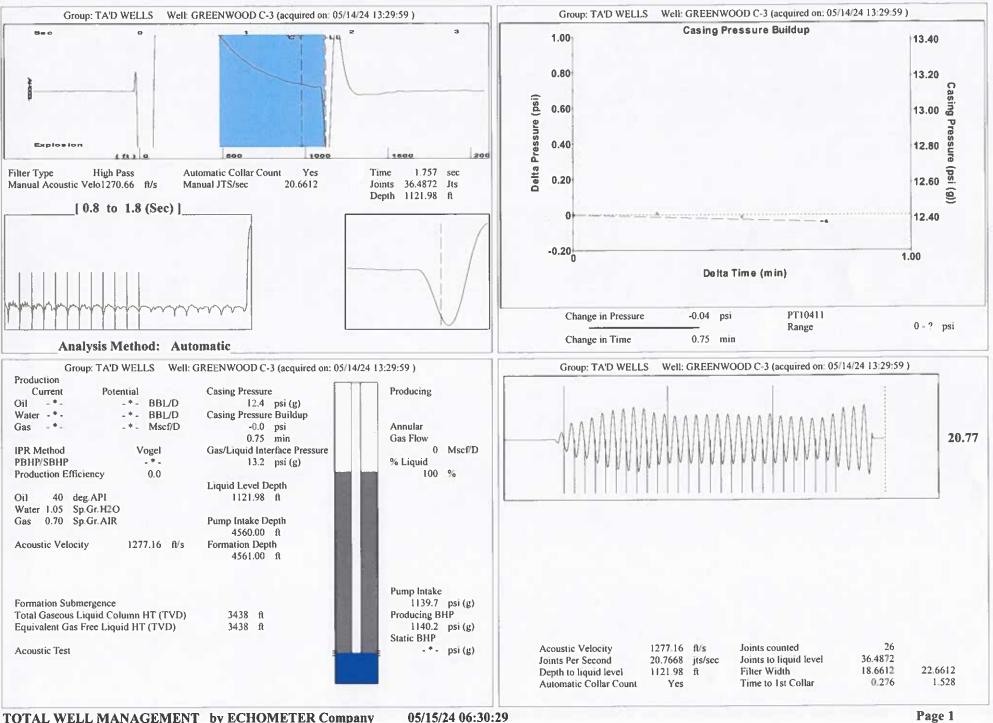

| KCC District Office #4 - 2301 E. 13th Street, Hays, KS 67601-2651                      | Phone 785.261.6250 |



TOTAL WELL MANAGEMENT by ECHOMETER Company

Conservation Division District Office No. 1 210 E. Frontview, Suite A Dodge City, KS 67801



Phone: 620-682-7933 http://kcc.ks.gov/

Andrew J. French, Chairperson Dwight D. Keen, Commissioner Annie Kuether, Commissioner Laura Kelly, Governor

05/22/2024

Katherine McClurkan Merit Energy Company, LLC 13727 Noel Road, Suite 1200 DALLAS, TX 75240

Re: Temporary Abandonment API 15-129-21274-00-01 Greenwood C 3 NE/4 Sec.15-33S-42W Morton County, Kansas

Dear Katherine McClurkan:

"Your temporary abandonment (TA) application for the well listed above has been approved. In accordance with K.A.R. 82-3-111 the TA status of this well will expire 05/22/2025.

\* If you return this well to service or plug it, please notify the District Office.

\* If you