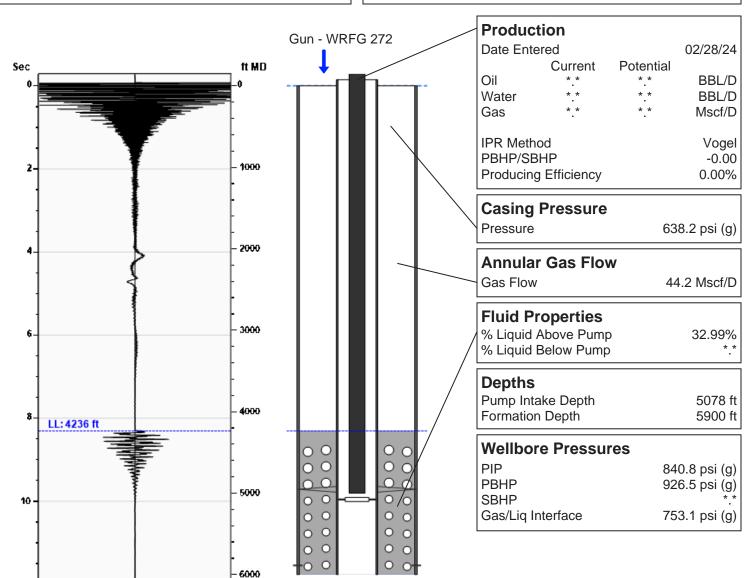

KOLAR Document ID: 1778117

KANSAS CORPORATION COMMISSION OIL & GAS CONSERVATION DIVISION

July 2017
Form must be Typed
Form must be signed