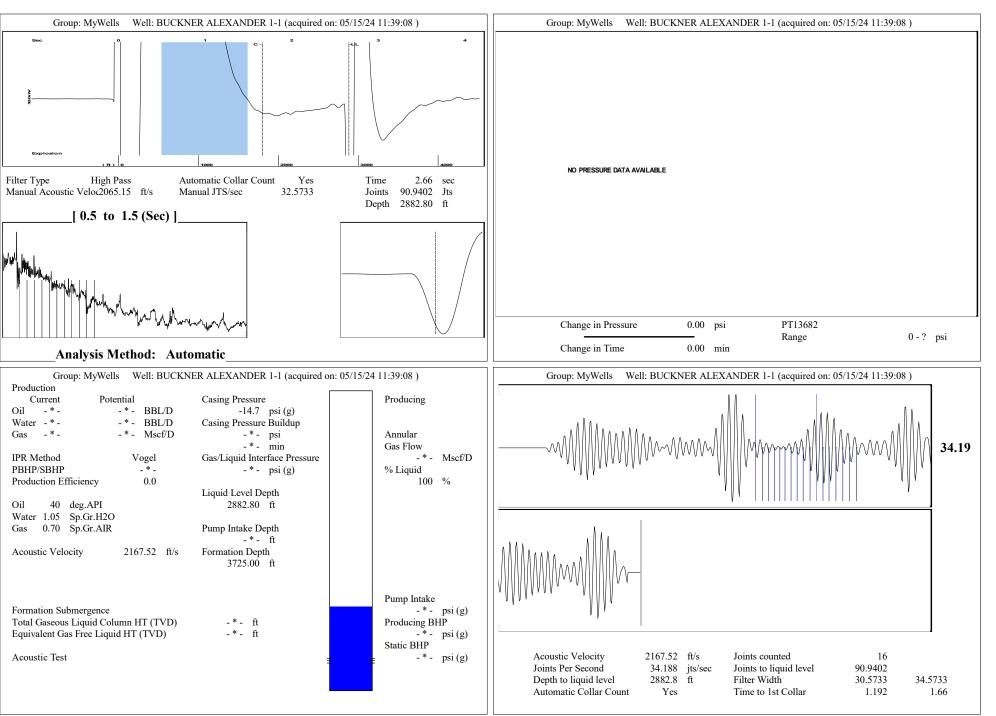

05/22/2024

Octavio Morales American Warrior, Inc. PO BOX 399 GARDEN CITY, KS 67846-0399

Re: Temporary Abandonment API 15-065-23518-00-00 BUCKNER/ALEXANDER 1-1 NE/4 Sec.01-08S-22W Graham County, Kansas

Dear Octavio Morales: