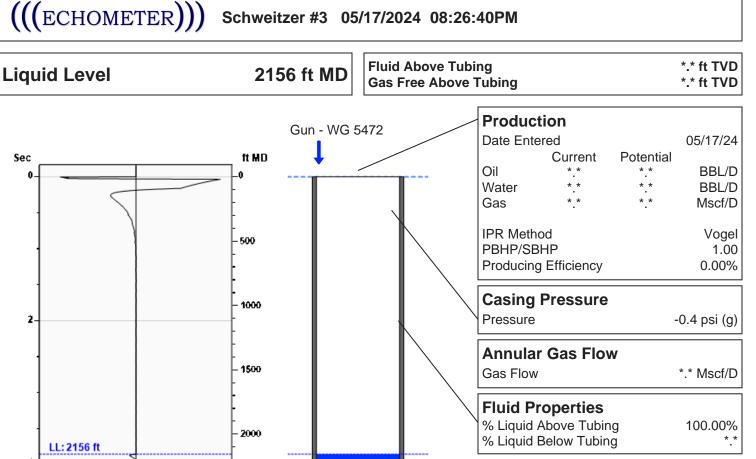

## Schweitzer #3 05/17/2024 08:26:40PM

Depths Tubing Depth

TIP

PBHP

Formation Depth

Wellbore Pressures

2500

3000