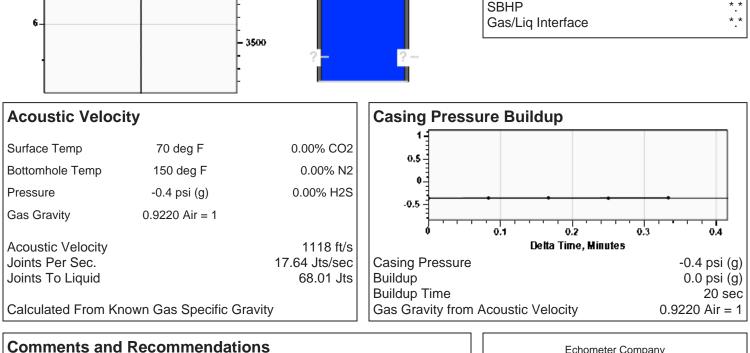

## Schweitzer #3 05/17/2024 08:26:40PM

Depths Tubing Depth

TIP

PBHP

Formation Depth

Wellbore Pressures

2500

3000