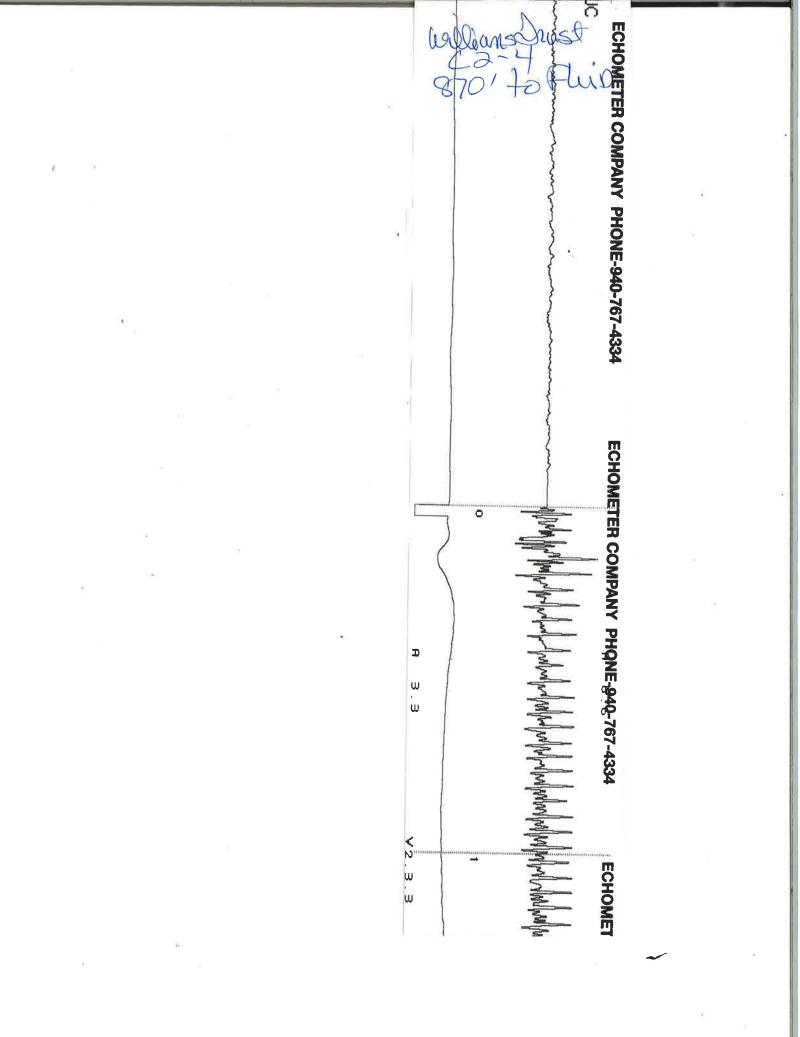

05/22/2024

Tom Kaetzer RedBud Oil & Gas Operating, LLC 16000 STUEBNER AIRLINE RD SUITE 320 SPRING, TX 77379

Re: Temporary Abandonment API 15-125-31534-00-00 WILLIAMS TRUST ET AL C2-4 SW/4 Sec.04-33S-15E Montgomery County, Kansas