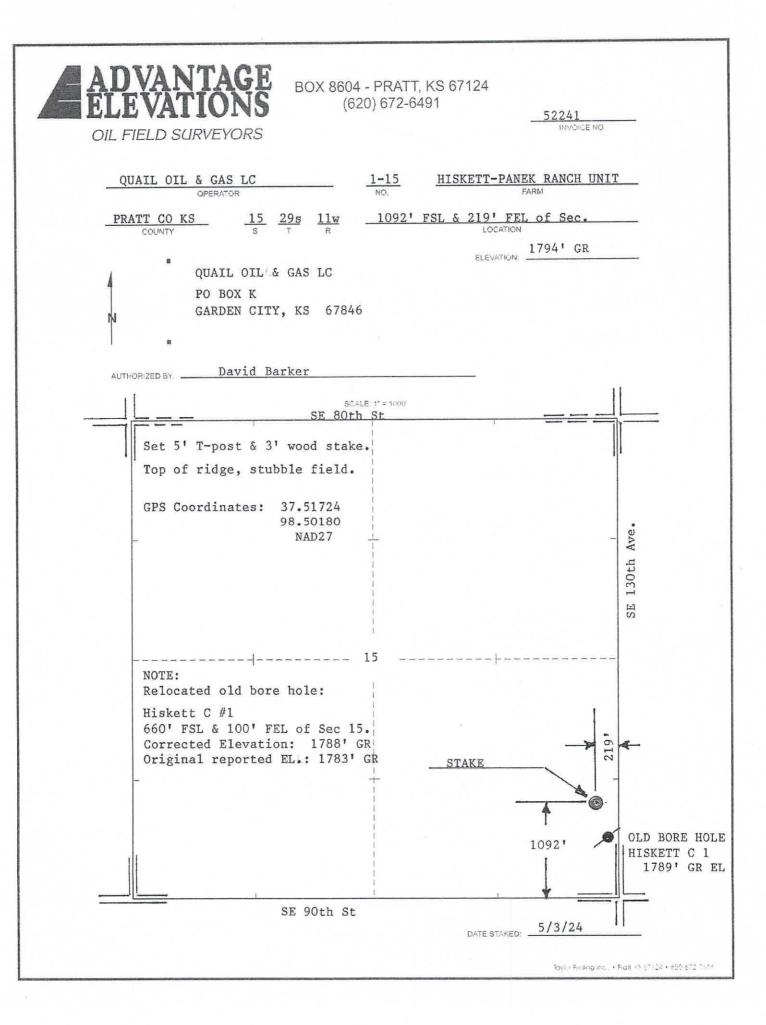

### IN ALL CASES PLOT THE INTENDED WELL ON THE PLAT BELOW

In all cases, please fully complete this side of the form. Include items 1 through 5 at the bottom of this page.

| Operator:                                                            | Location of Well: County:                                          |
|----------------------------------------------------------------------|--------------------------------------------------------------------|
| Lease:                                                               | feet from N / S Line of Section                                    |
| Well Number:                                                         | feet from E / W Line of Section                                    |
| Field:                                                               | Sec Twp S. R E 🗌 W                                                 |
| Number of Acres attributable to well:<br>QTR/QTR/QTR/QTR of acreage: | Is Section: Regular or Irregular                                   |
|                                                                      | If Section is Irregular, locate well from nearest corner boundary. |
|                                                                      | Section corner used: NE NW SE SW                                   |

PLAT

Show location of the well. Show footage to the nearest lease or unit boundary line. Show the predicted locations of lease roads, tank batteries, pipelines and electrical lines, as required by the Kansas Surface Owner Notice Act (House Bill 2032). You may attach a separate plat if desired.

### In plotting the proposed location of the well, you must show:

- 1. The manner in which you are using the depicted plat by identifying section lines, i.e. 1 section, 1 section with 8 surrounding sections, 4 sections, etc.
- 2. The distance of the proposed drilling location from the south / north and east / west outside section lines.
- 3. The distance to the nearest lease or unit boundary line (in footage).
- 4. If proposed location is located within a prorated or spaced field a certificate of acreage attribution plat must be attached: (C0-7 for oil wells; CG-8 for gas wells).
- 5. The predicted locations of lease roads, tank batteries, pipelines, and electrical lines.