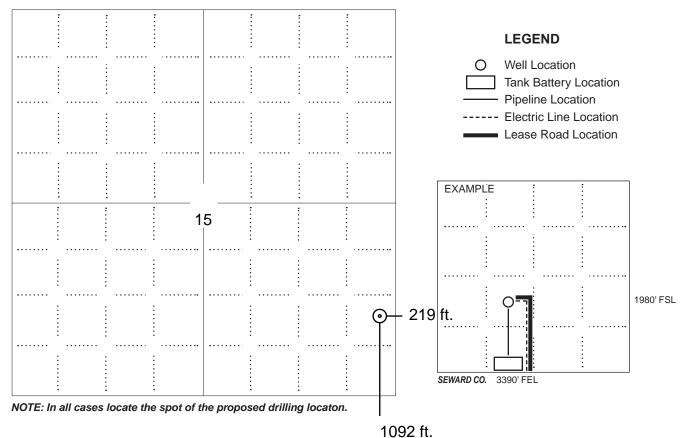

### IN ALL CASES PLOT THE INTENDED WELL ON THE PLAT BELOW

In all cases, please fully complete this side of the form. Include items 1 through 5 at the bottom of this page.

| Operator:                                                            | Location of Well: County:                                          |
|----------------------------------------------------------------------|--------------------------------------------------------------------|
| Lease:                                                               | feet from N / S Line of Section                                    |
| Well Number:                                                         | feet from E / W Line of Section                                    |
| Field:                                                               | Sec Twp S. R E 🗌 W                                                 |
| Number of Acres attributable to well:<br>QTR/QTR/QTR/QTR of acreage: | Is Section: Regular or Irregular                                   |
|                                                                      | If Section is Irregular, locate well from nearest corner boundary. |
|                                                                      | Section corner used: NE NW SE SW                                   |

PLAT

Show location of the well. Show footage to the nearest lease or unit boundary line. Show the predicted locations of lease roads, tank batteries, pipelines and electrical lines, as required by the Kansas Surface Owner Notice Act (House Bill 2032). You may attach a separate plat if desired.

### In plotting the proposed location of the well, you must show:

- 1. The manner in which you are using the depicted plat by identifying section lines, i.e. 1 section, 1 section with 8 surrounding sections, 4 sections, etc.
- 2. The distance of the proposed drilling location from the south / north and east / west outside section lines.
- 3. The distance to the nearest lease or unit boundary line (in footage).
- 4. If proposed location is located within a prorated or spaced field a certificate of acreage attribution plat must be attached: (C0-7 for oil wells; CG-8 for gas wells).
- 5. The predicted locations of lease roads, tank batteries, pipelines, and electrical lines.