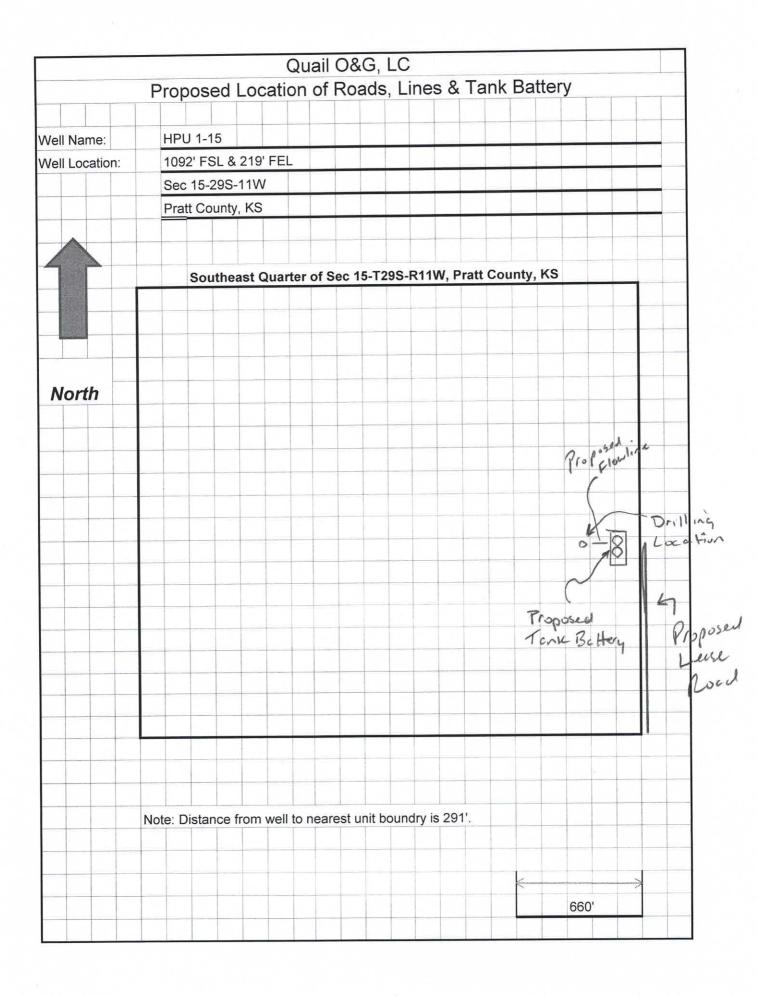

PLAT

Show location of the well. Show footage to the nearest lease or unit boundary line. Show the predicted locations of lease roads, tank batteries, pipelines and electrical lines, as required by the Kansas Surface Owner Notice Act (House Bill 2032). You may attach a separate plat if desired.

### In plotting the proposed location of the well, you must show:

- 1. The manner in which you are using the depicted plat by identifying section lines, i.e. 1 section, 1 section with 8 surrounding sections, 4 sections, etc.
- 2. The distance of the proposed drilling location from the south / north and east / west outside section lines.
- 3. The distance to the nearest lease or unit boundary line (in footage).
- 4. If proposed location is located within a prorated or spaced field a certificate of acreage attribution plat must be attached: (C0-7 for oil wells; CG-8 for gas wells).
- 5. The predicted locations of lease roads, tank batteries, pipelines, and electrical lines.

If this form is being submitted with a Form C-1 (Intent) or CB-1 (Cathodic Protection Borehole Intent), you must supply the surface owners and the KCC with a plat showing the predicted locations of lease roads, tank batteries, pipelines, and electrical lines. The locations shown on the plat are preliminary non-binding estimates. The locations may be entered on the Form C-1 plat, Form CB-1 plat, or a separate plat may be submitted.