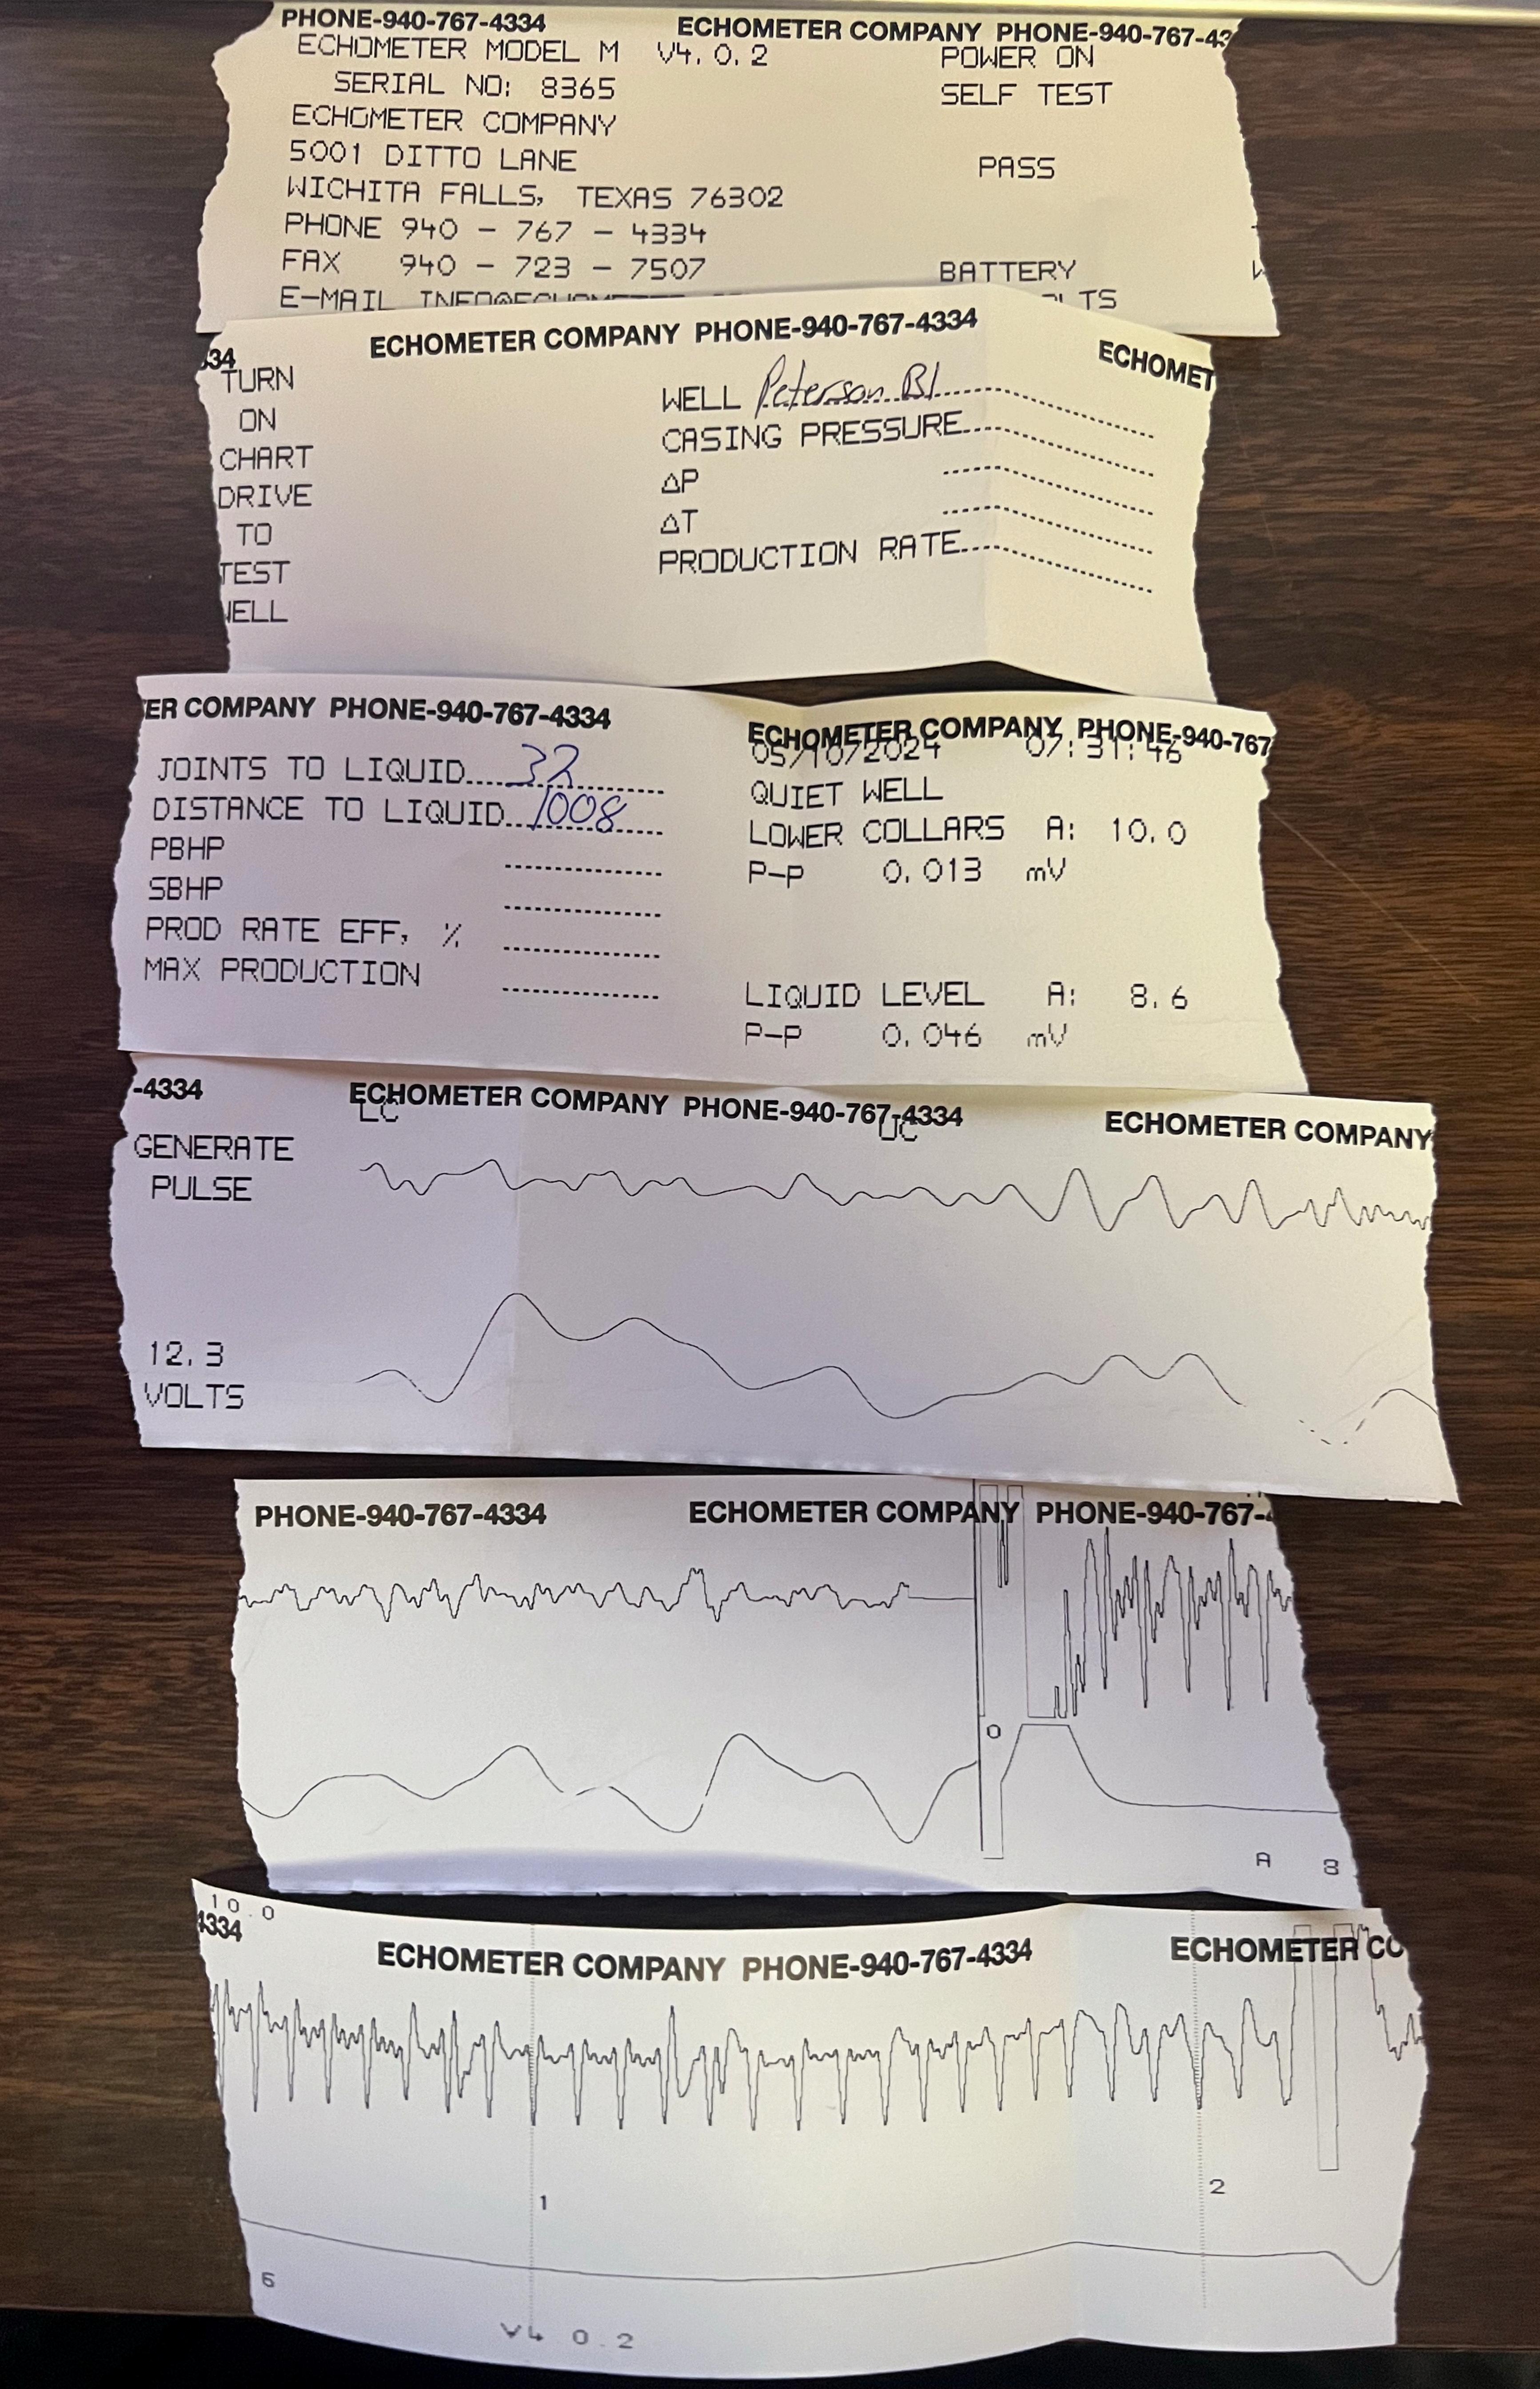

## 05/23/2024

Chase Montgomery Montgomery Production & Operating LLC 3183 US HIGHWAY 56 HERINGTON, KS 67449-5000

Re: Temporary Abandonment API 15-127-20507-00-00 PETERSON B 1 SW/4 Sec.23-16S-05E Morris County, Kansas