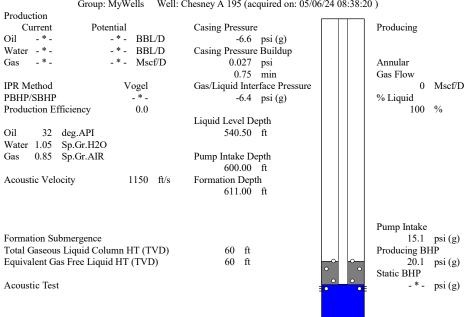

Group: MyWells Well: Chesney A 195 (acquired on: 05/06/24 08:38:20)

Entered Acoustic Velocity for Liquid Level depth determination

Conservation Division District Office No. 2 3450 N. Rock Road Building 600, Suite 601 Wichita, KS 67226