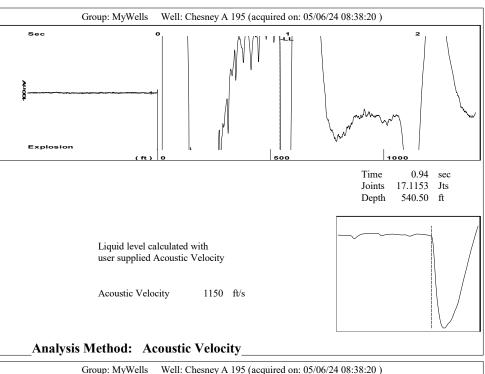

Group: MyWells Well: Chesney A 195 (acquired on: 05/06/24 08:38:20)

Entered Acoustic Velocity for Liquid Level depth determination

Conservation Division District Office No. 2 3450 N. Rock Road Building 600, Suite 601 Wichita, KS 67226