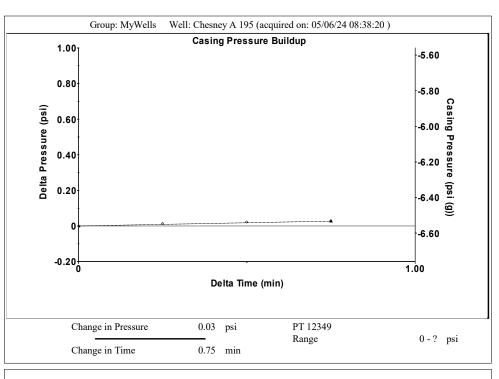

Group: MyWells Well: Chesney A 195 (acquired on: 05/06/24 08:38:20)

Entered Acoustic Velocity for Liquid Level depth determination

Conservation Division District Office No. 2 3450 N. Rock Road Building 600, Suite 601 Wichita, KS 67226