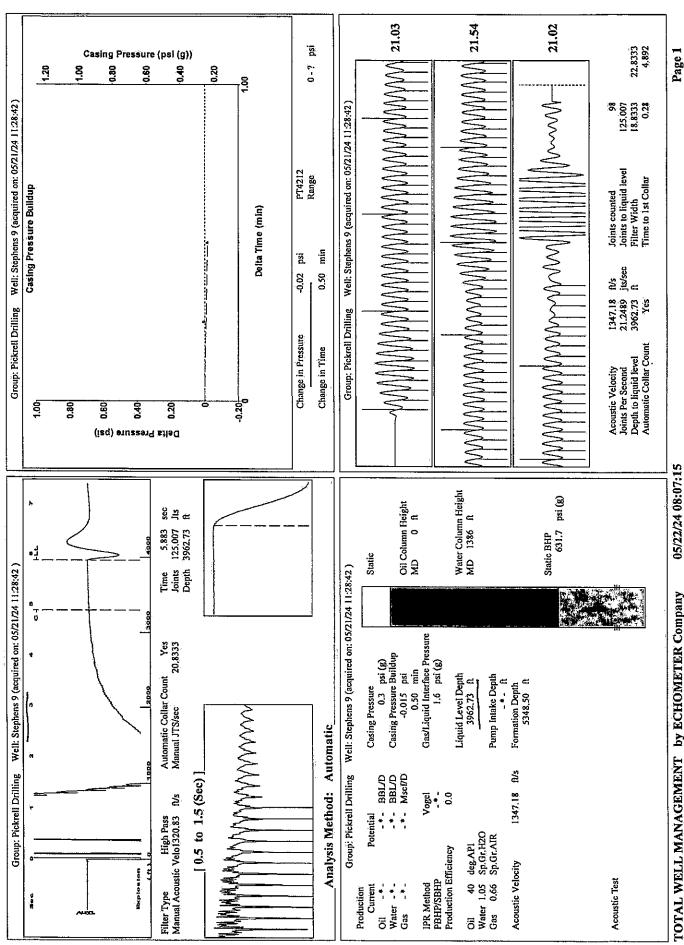

| KCC District Office #3 - 137 E. 21st St., Chanute, KS 66720                            | Phone 620.902.6450 |
| Similar State Stat | KCC District Office #4 - 2301 E. 13th Street, Hays, KS 67601-2651                      | Phone 785.261.6250 |



TOTAL WELL MANAGEMENT by ECHOMETER Company

Conservation Division District Office No. 1 210 E. Frontview, Suite A Dodge City, KS 67801



Phone: 620-682-7933 http://kcc.ks.gov/

Laura Kelly, Governor

Andrew J. French, Chairperson Dwight D. Keen, Commissioner Annie Kuether, Commissioner

## 05/23/2024

David Pauly Pickrell Drilling Company, Inc. 100 S MAIN STE 505 WICHITA, KS 67202-3738

Re: Temporary Abandonment API 15-025-21561-00-01 STEPHENS 9 NW/4 Sec.21-32S-21W Clark County, Kansas

## Dear David Pauly:

"Your temporary abandonment (TA) application for the well listed above has been approved. In accordance with K.A.R. 82-3-111 the TA status of this well will expire 05/23/2025.

- \* If you return this well to service or plug it, please notify the District Office.
- \* If you sell th