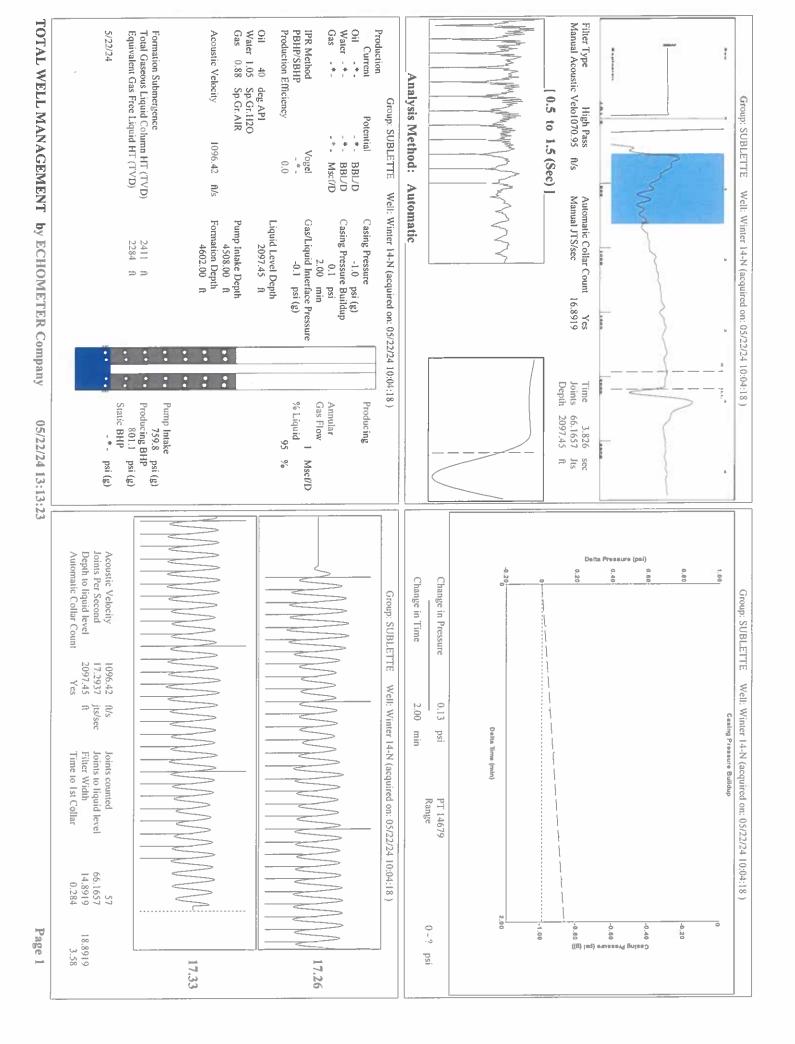

| KCC District Office #3 - 137 E. 21st St., Chanute, KS 66720                            | Phone 620.902.6450 |
| Ann beer loop and the loop and | KCC District Office #4 - 2301 E. 13th Street, Hays, KS 67601-2651                      | Phone 785.261.6250 |



Conservation Division District Office No. 1 210 E. Frontview, Suite A Dodge City, KS 67801



Phone: 620-682-7933 http://kcc.ks.gov/

Andrew J. French, Chairperson Dwight D. Keen, Commissioner Annie Kuether, Commissioner Laura Kelly, Governor

05/23/2024

Katherine McClurkan Merit Energy Company, LLC 13727 NOEL ROAD, SUITE 1200 DALLAS, TX 75240-7362

Re: Temporary Abandonment API 15-081-21678-00-02 Winter 14-N8-30-33 SW/4 Sec.08-30S-33W Haskell County, Kansas

Dear Katherine McClurkan:

"Your temporary abandonment (TA) application for the well listed above has been approved. In accordance with K.A.R. 82-3-111 the TA status of this well will expire 05/23/2025.

\* If you return this well to service or plug it, please notify the District Office.

\* If you sell this well you are required t