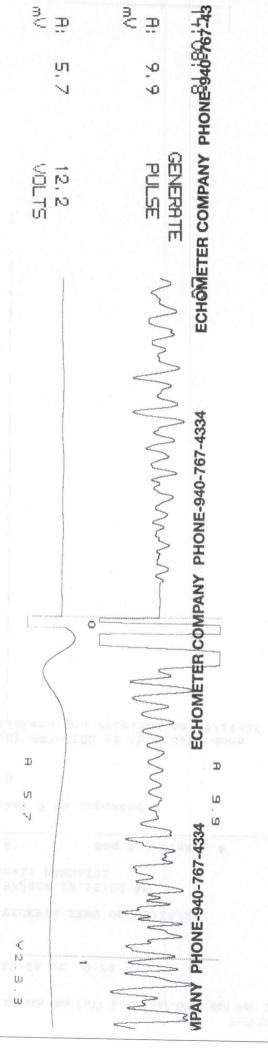

|                | PRODUCTION RATE  | ΔΤ   | ₽P       | CASING PRESSURE    | WELL TROPE       | ECHOMETER COMPANY PHONE-940-767-4334 |
|----------------|------------------|------|----------|--------------------|------------------|--------------------------------------|
| MAX PRODUCTION | PROD RATE EFF, % | SBHB | P840     | DISTANCE TO LIQUID | JOINTS TO LIQUID | +202/20/50                           |
| LIQUI          |                  |      | P        | 复                  |                  | ECHOMET                              |
| LIQUID LEVEL   |                  |      | 0.027 mV | LOWER COLLARS A:   | Ě                |                                      |
| ₽              |                  |      | an-C     | ∌                  |                  | 67-433                               |
| A: 5,7         | Albertania       | 110  | Tell (   | 9.9                |                  | 10NE-940-767-4334                    |

P-P 0, 199 mV

Shore 1 fluid level shot

The fluid shot performed on above referenced well was shot down the casing as the  $1\frac{1}{4}$ " EUE tubing developed a leak and a workover rig was used to pull the  $\frac{1}{2}$ " rods and the  $1\frac{1}{4}$ " tbg out of well until well has been evaluated for replacement tubulars. Formula used on fluid shot was 3.5 seconds to fluid x 1120" fps divided by 2 = 1960" for a fluid level. Thank you.