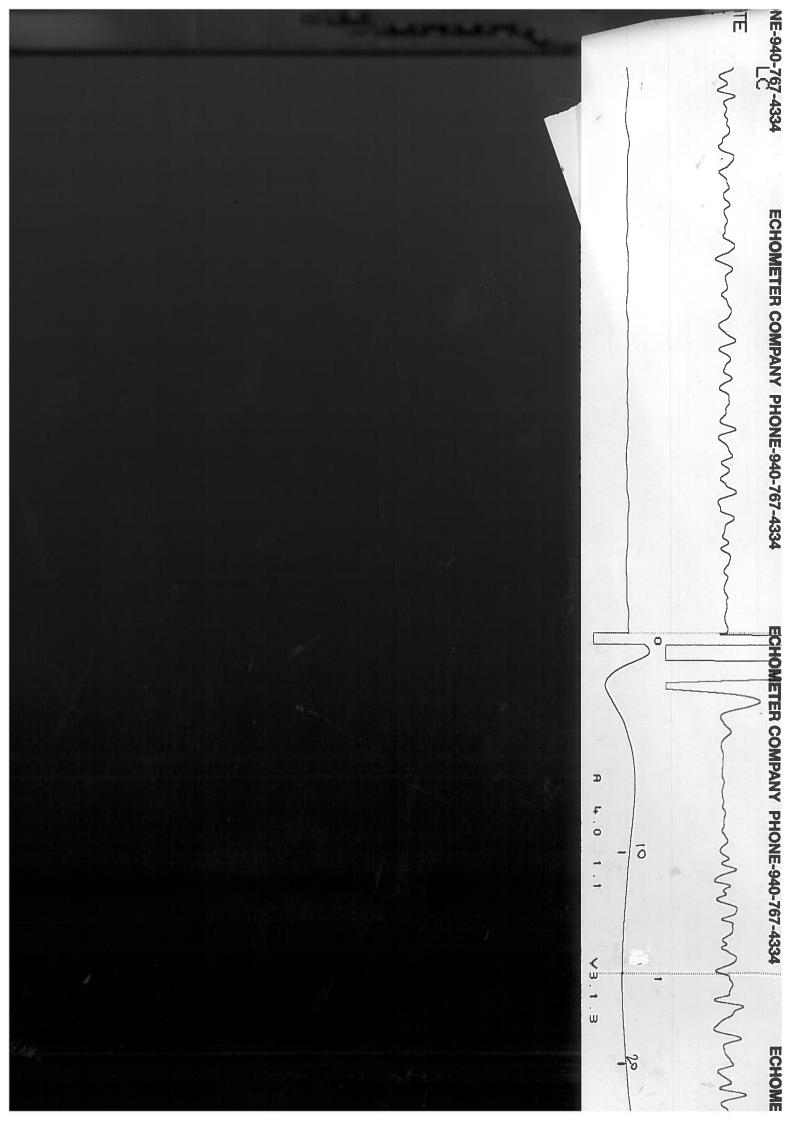

KCC District Office #3 - 137 E. 21st St., Chanute, KS 66720

KCC District Office #4 - 2301 E. 13th Street, Hays, KS 67601-2651

| PRODUCTION RATE  | WELL Hopher CASING PRESSURE           | ECHOMETER COMPANY PHONE-940-767-4334 |
|------------------|---------------------------------------|--------------------------------------|
| PROD RATE EFF, % | DISTANCE TO LIQUID                    |                                      |
| P-P 1.15 mV      | LOWER COLLIARS A: 6.5<br>P-P 0.782 mV | PHONE-940-767-4334<br>05/22/2024     |
| mV +, O          | mV 6, 5                               | 13: 37: 09                           |
| 12,5<br>VOLTS    | PULSE                                 | PANY PHONE-94                        |