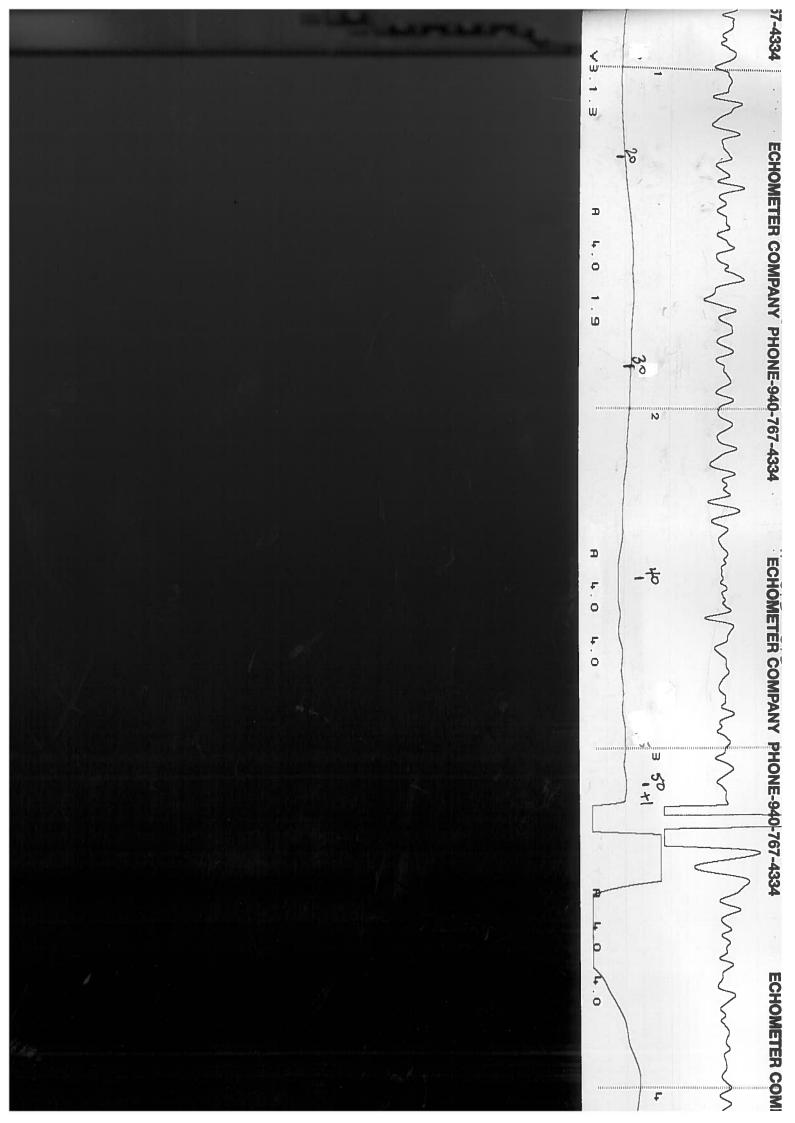

KCC District Office #3 - 137 E. 21st St., Chanute, KS 66720

KCC District Office #4 - 2301 E. 13th Street, Hays, KS 67601-2651

| PRODUCTION RATE  | WELL Hopher CASING PRESSURE           | ECHOMETER COMPANY PHONE-940-767-4334 |
|------------------|---------------------------------------|--------------------------------------|
| PROD RATE EFF, % | DISTANCE TO LIQUID                    |                                      |
| P-P 1.15 mV      | LOWER COLLIARS A: 6.5<br>P-P 0.782 mV | PHONE-940-767-4334<br>05/22/2024     |
| mV +, O          | mV 6, 5                               | 13: 37: 09                           |
| 12,5<br>VOLTS    | PULSE                                 | PANY PHONE-94                        |