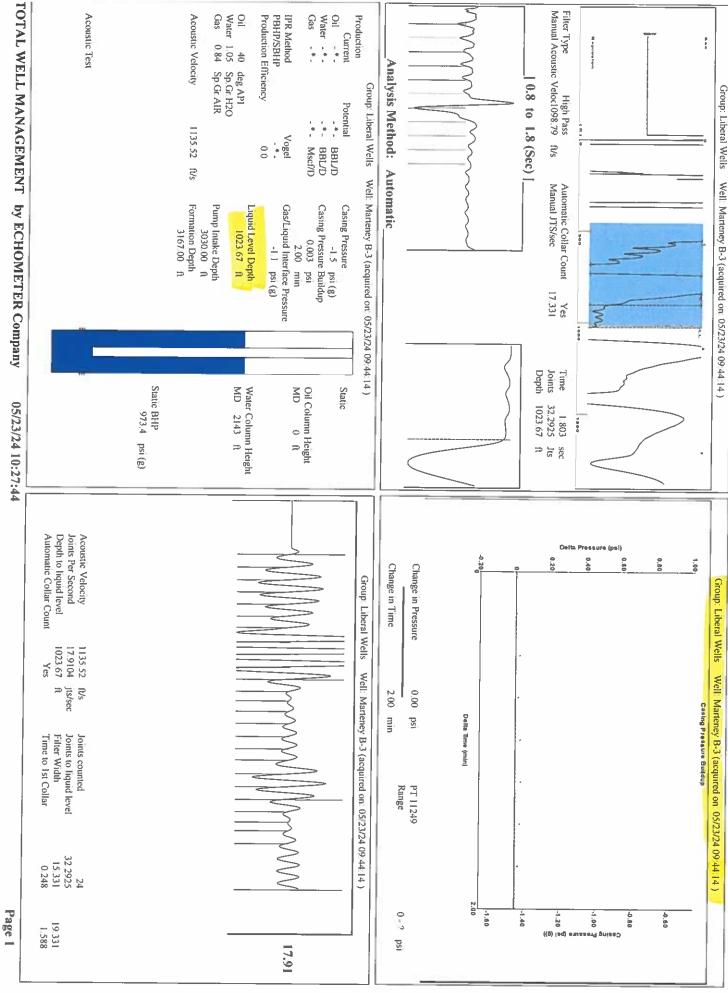

KOLAR Document ID: 1779234

KANSAS CORPORATION COMMISSION OIL & GAS CONSERVATION DIVISION

July 2017 Form must be Typed Form must be signed