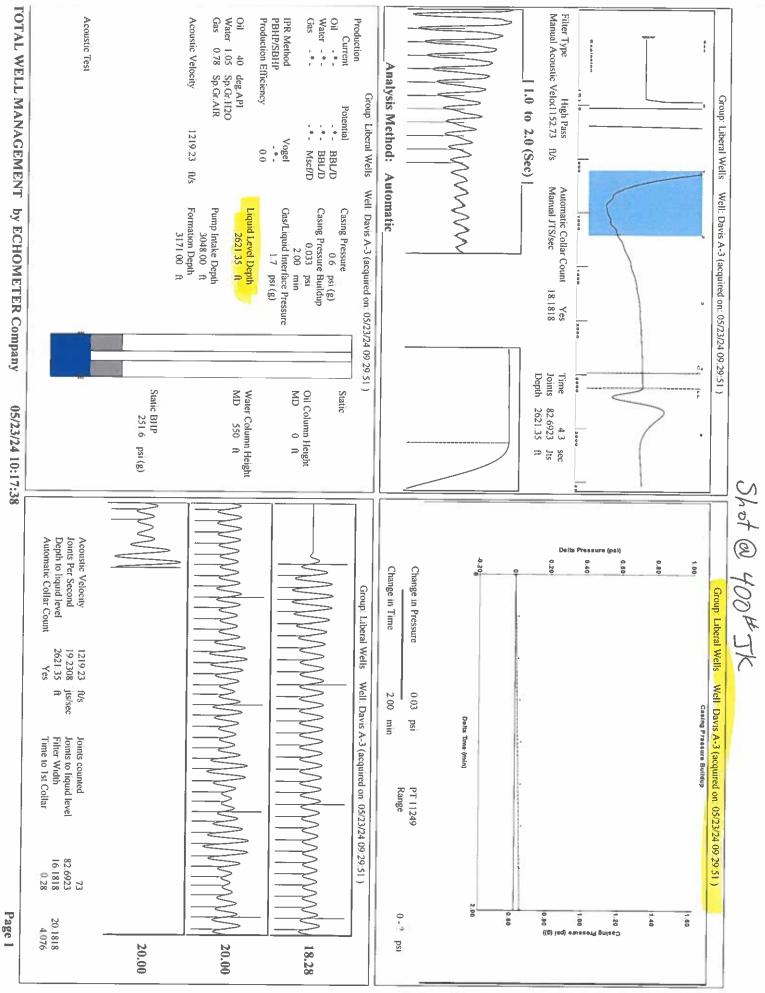

05/24/2024

Katherine McClurkan Merit Energy Company, LLC 13727 NOEL ROAD, SUITE 1200 DALLAS, TX 75240-7362

Re: Temporary Abandonment API 15-175-22022-00-00 Davis A 3 NW/4 Sec.18-32S-34W Seward County, Kansas