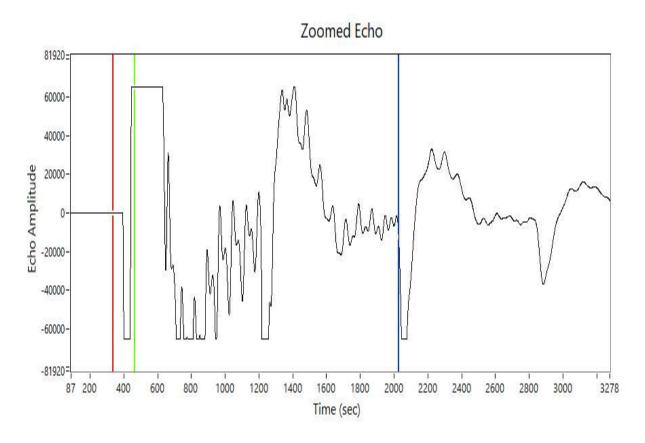

|                                              | <u></u>               | KCC District Office #2 - 3450 N Rock Road       |             |                           |                                                             |                     |                        |  |

KCC District Office #3 - 137 E. 21st St., Chanute, KS 66720

KCC District Office #4 - 2301 E. 13th Street, Hays, KS 67601-2651

### Fluid levels Dynamometers

# Sage Technologies, Inc.

Well Name: Isern 2-6 Company: HG Oil Holdings Test Date: May 24, 2024 Formation: Location: Rice County

# Fluid Level and Well Analysis Report

Isern 2-6

**HG Oil Holdings** 

**Rice County** 

May 24, 2024

Well Name: Isern 2-6 Company: HG Oil Holdings Test Date: May 24, 2024 Formation:

Location: Rice County



Depth: 423.90 ft
Return Time: 1.69 sec
Acoustic Velocity: 501.36 ft/s
Average Joint Length: 32.00 ft
Number of Joints: 13.25

Conservation Division District Office No. 2 3450 N. Rock Road Building 600, Suite 601 Wichita, KS 67226



Phone: 316-337-7400 http://kcc.ks.gov/

Laura Kelly, Governor

Andrew J. French, Chairperson Dwight D. Keen, Commissioner Annie Kuether, Commissioner

#### 05/28/2024

Harrison Gilliland HG Oil Holdings, LLC PO BOX 97 PLAINVILLE, KS 67663-0097

Re: Temporary Abandonment API 15-159-22557-00-00 ISERN 2-6 NW/4 Sec.06-20S-10W Rice County, Kansas

#### Dear Harrison Gilliland:

Your application for Temporary Abandonment (TA) for the above-listed well is denied for the following reasons(s):

### **High Fluid Level**

Pursuant to K.A.R. 82-3-111, the well must be pl