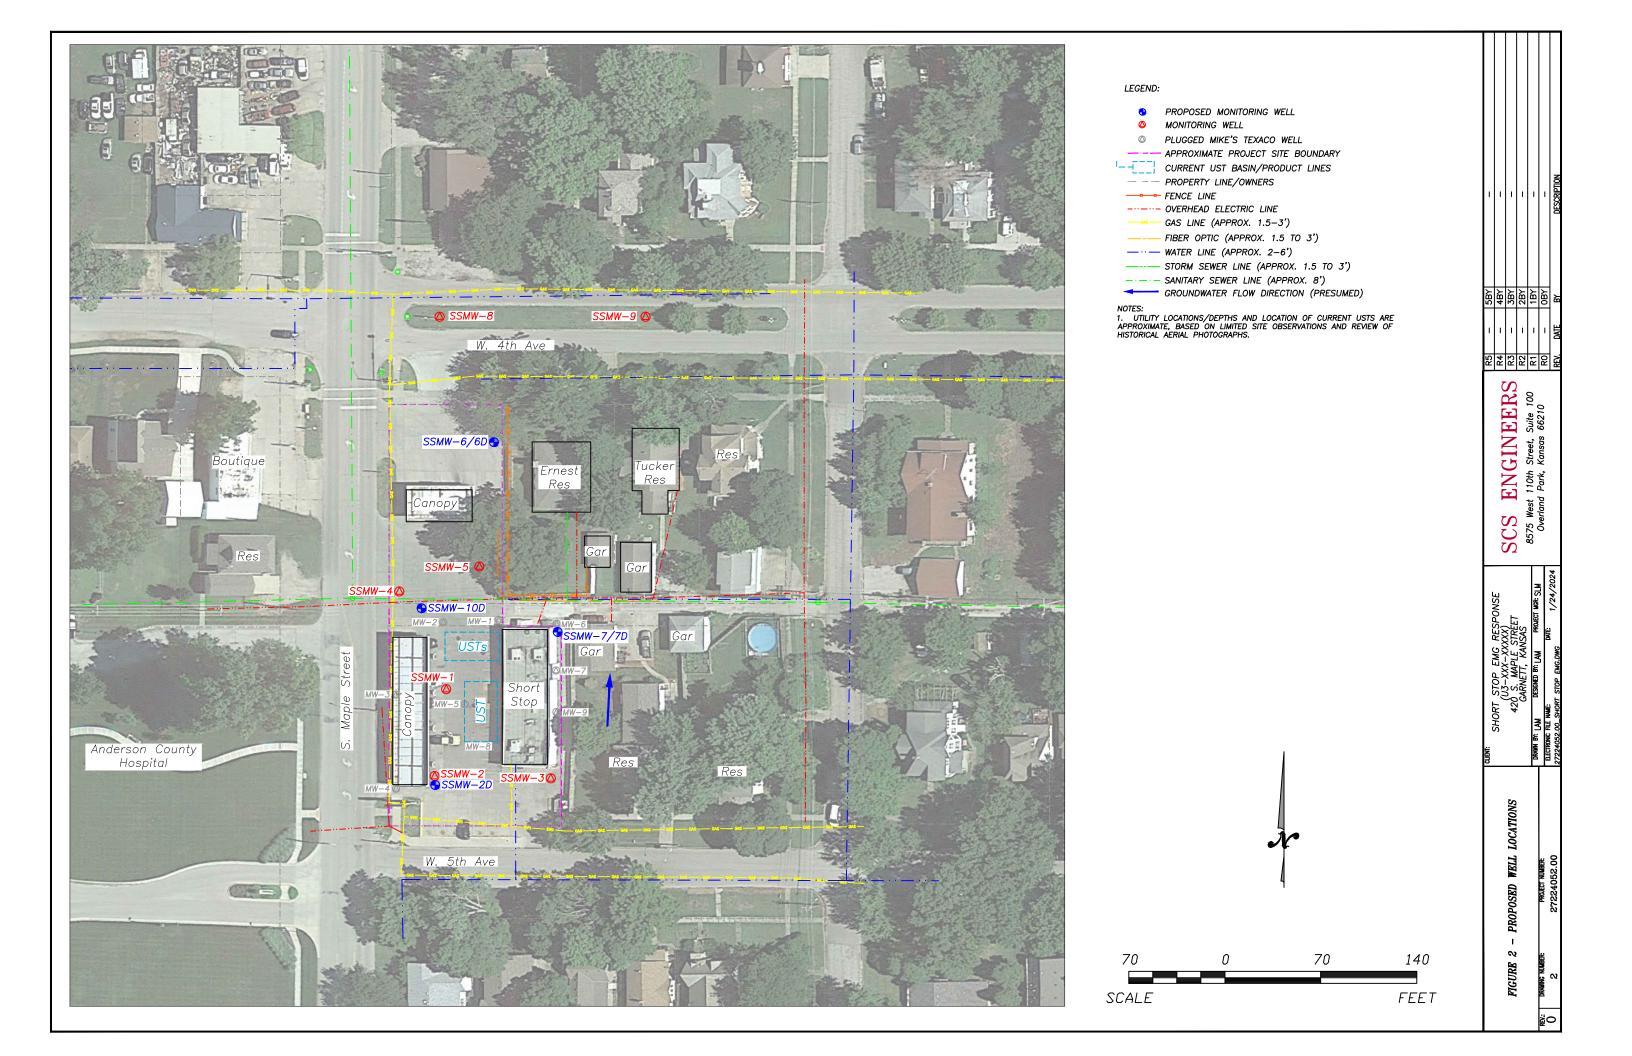

|           |        |                                                       |                                             |            |                   |             |        |
| From                                                                        |                 | _ ft. to       | _ ft.     |                                                                                                                                                          |                                                                                                    | Bure                             | au of Wa   |           |        |                                                       | Jackson St., Si                             |            |                   | 2-1367      |        |