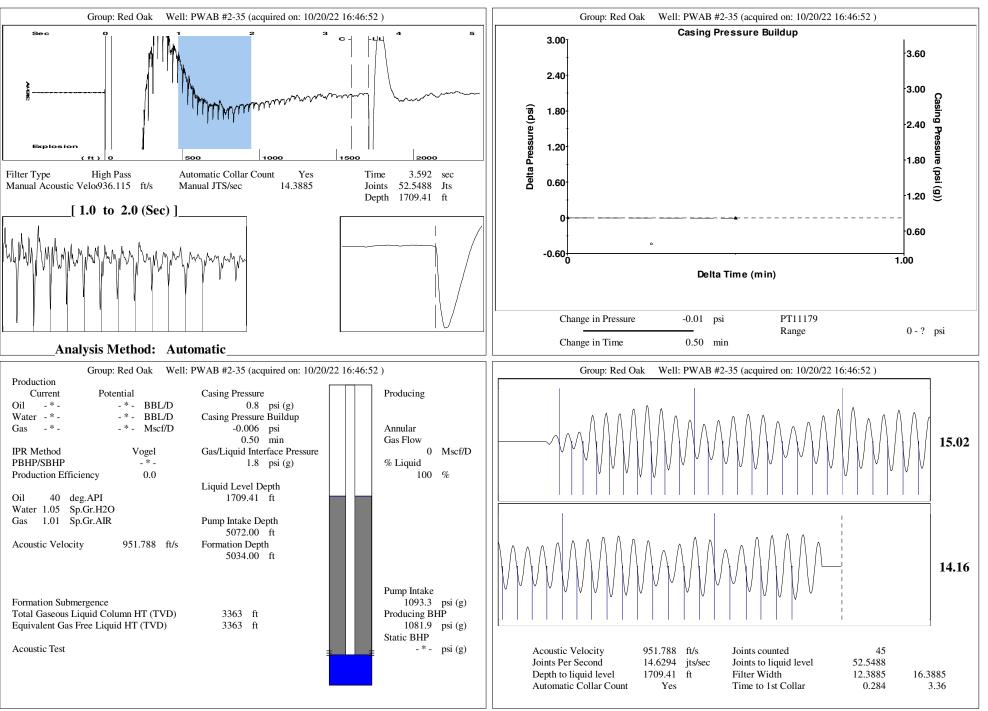

| KCC District Office #4 - 2301 E. 13th Street, Hays, KS 67601-2651                      | Phone 785.261.6250 |



Conservation Division District Office No. 4 2301 E. 13th Street Hays, KS 67601-2651



Phone: 785-261-6250 http://kcc.ks.gov/

Andrew J. French, Chairperson Dwight D. Keen, Commissioner Annie Kuether, Commissioner Laura Kelly, Governor

05/29/2024

Ryan Davis Red Oak Energy, Inc. 1635 N WATERFRONT PKWY STE 220 WICHITA, KS 67206-6630

Re: Temporary Abandonment API 15-199-20453-00-00 PWAB UNIT 2-35 SW/4 Sec.35-14S-41W Wallace County, Kansas

Dear Ryan Davis:

"Your temporary abandonment (TA) application for the well listed above has been approved. In accordance with K.A.R. 82-3-111 the TA status of this well will expire 05/29/2025.

\* If you return this well to service or plug it, please notify the District Office.

\* If you sell this well you are required to file a Transfer of Operator