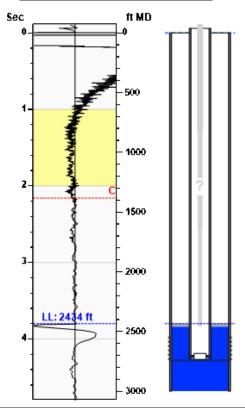

| <u></u>               | KCC District Office #2 - 3450 N Rock Road       |             |                           |                                                             |                     |                        |  |

KCC District Office #3 - 137 E. 21st St., Chanute, KS 66720

KCC District Office #4 - 2301 E. 13th Street, Hays, KS 67601-2651



### Nolan B-1 05/08/2024 01:55:19PM



### Producing Shot Manual Input



### **Manually Entered Production**

Liquid Level 2708 ft Percent Liquid 100.00%

### Static Bottomhole Pressure 139.9 psi (g) @ 2736 ft TVD

Static Liquid Level
Oil Column Height
Water Column Height
2434 ft MD
27 ft MD
274 ft MD



# Well Test Oil 10 BBL/D Water 90 BBL/D

## Comments and Recommendations

CP111 SHOT 250PSI

### Static Shot 05/08/2024 01:55:19PM





Casing Pressure 4.8 psi (g)
Buildup 0.0 psi (g)
Buildup Time 1 min 55 sec
Gas Gravity 0.7234 Air = 1

### **Casing Pressure**

Pressure 4.8 psi (g)

### **Annular Gas Flow**

Gas Flow 1.0 Mscf/D

Conservation Division District Office No. 1 210 E. Frontview, Suite A Dodge City, KS 67801



Phone: 620-682-7933 http://kcc.ks.gov/

Laura Kelly, Governor

Andrew J. French, Chairperson Dwight D. Keen, Commissioner Annie Kuether, Commissioner

### 05/30/2024

Lisa Jones Pantera Energy Company 817 S POLK ST STE 201 AMARILLO, TX 79101-3433

Re: Temporary Abandonment API 15-055-00692-00-00 NOLAN B 1 SW/4 Sec.13-26S-33W Finney County, Kansas

### Dear Lisa Jones:

- "Your temporary abandonment (TA) application for the well listed above has been approved. In accordance with K.A.R. 82-3-111 the TA