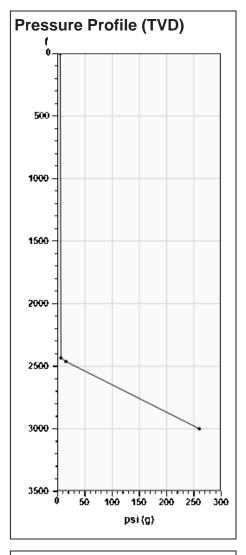

|                                              | <u></u>               | KCC District Office #2 - 3450 N Rock Road       |             |                           |                                                             |                     |                        |  |

KCC District Office #3 - 137 E. 21st St., Chanute, KS 66720

KCC District Office #4 - 2301 E. 13th Street, Hays, KS 67601-2651



### Nolan B-1 05/08/2024 01:55:19PM



### Producing Shot Manual Input



### **Manually Entered Production**

Liquid Level 2708 ft Percent Liquid 100.00%

### Static Bottomhole Pressure 139.9 psi (g) @ 2736 ft TVD

Static Liquid Level
Oil Column Height
Water Column Height
2434 ft MD
27 ft MD
274 ft MD



# Well Test Oil 10 BBL/D Water 90 BBL/D

## Comments and Recommendations

CP111 SHOT 250PSI

### Static Shot 05/08/2024 01:55:19PM





Casing Pressure 4.8 psi (g)
Buildup 0.0 psi (g)
Buildup Time 1 min 55 sec
Gas Gravity 0.7234 Air = 1

### **Casing Pressure**

Pressure 4.8 psi (g)

### **Annular Gas Flow**

Gas Flow 1.0 Mscf/D

Conservation Division District Office No. 1 210 E. Frontview, Suite A Dodge City, KS 67801



Phone: 620-682-7933 http://kcc.ks.gov/

Laura Kelly, Governor

Andrew J. French, Chairperson Dwight D. Keen, Commissioner Annie Kuether, Commissioner

### 05/30/2024

Lisa Jones Pantera Energy Company 817 S POLK ST STE 201 AMARILLO, TX 79101-3433

Re: Temporary Abandonment API 15-055-00692-00-00 NOLAN B 1 SW/4 Sec.13-26S-33W Finney County, Kansas

### Dear Lisa Jones: