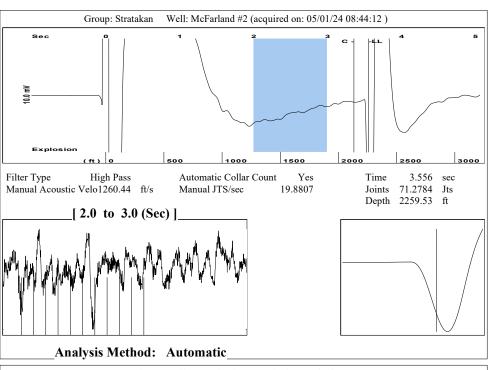

| KCC District Office #3 - 137 E. 21st St., Chanute, KS 66720                            | Phone 620.902.6450 |
| Since Street State | KCC District Office #4 - 2301 E. 13th Street, Hays, KS 67601-2651                      | Phone 785.261.6250 |









Conservation Division District Office No. 4 2301 E. 13th Street Hays, KS 67601-2651



Phone: 785-261-6250 http://kcc.ks.gov/

Laura Kelly, Governor

Andrew J. French, Chairperson Dwight D. Keen, Commissioner Annie Kuether, Commissioner

## 05/30/2024

Justin R Prater StrataKan Exploration, LLC 100 S MAIN ST PLAINVILLE, KS 67663-2234

Re: Temporary Abandonment API 15-065-24149-00-00 MCFARLAND 2 NE/4 Sec.18-09S-21W Graham County, Kansas

## Dear Justin R Prater:

"Your temporary abandonment (TA) application for the well listed above has been approved. In accordance with K.A.R. 82-3-111 the TA status of this well will expire 05/30/2025.

- \* If you return this well to service or plug it, please notify the District Office.
- \* If you sell this well you are required to file a Transfe