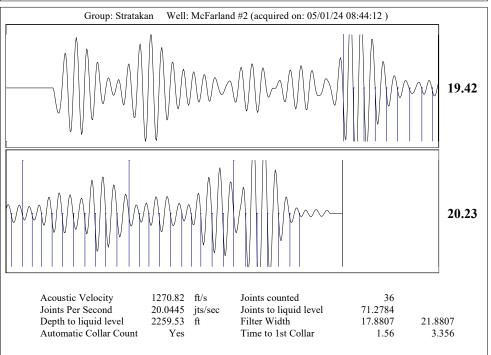

| KCC District Office #3 - 137 E. 21st St., Chanute, KS 66720                            | Phone 620.902.6450 |
| Since Street State | KCC District Office #4 - 2301 E. 13th Street, Hays, KS 67601-2651                      | Phone 785.261.6250 |









Conservation Division District Office No. 4 2301 E. 13th Street Hays, KS 67601-2651



Phone: 785-261-6250 http://kcc.ks.gov/

Laura Kelly, Governor

Andrew J. French, Chairperson Dwight D. Keen, Commissioner Annie Kuether, Commissioner

## 05/30/2024

Justin R Prater StrataKan Exploration, LLC 100 S MAIN ST PLAINVILLE, KS 67663-2234

Re: Temporary Abandonment API 15-065-24149-00-00 MCFARLAND 2 NE/4 Sec.18-09S-21W Graham County, Kansas

## Dear Justin R Prater:

"Your temporary abandonment (TA) application for the well listed above has been approved. In accordance with K.A.R. 82-3-111 the TA status of this well will expire 05/30/2025.

- \* If you return this well to service or plug it, please notify the District Office.
- \* If you sell this well you are required to file a Transfer of O