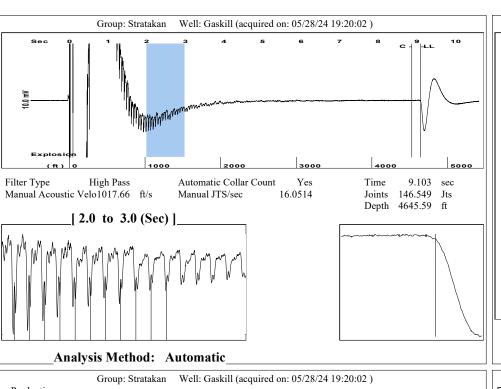

KOLAR Document ID: 1779985

KANSAS CORPORATION COMMISSION OIL & GAS CONSERVATION DIVISION

July 2017
Form must be Typed
Form must be signed