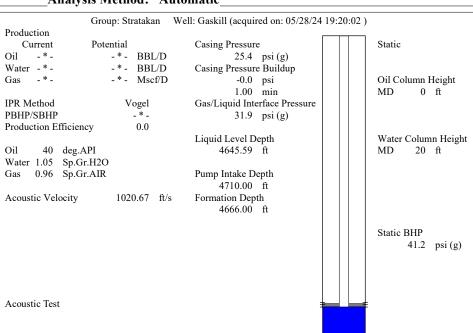

KOLAR Document ID: 1779985

KANSAS CORPORATION COMMISSION OIL & GAS CONSERVATION DIVISION

July 2017
Form must be Typed
Form must be signed