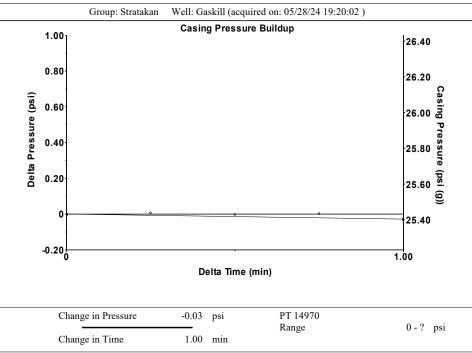

KOLAR Document ID: 1779985

KANSAS CORPORATION COMMISSION OIL & GAS CONSERVATION DIVISION

July 2017
Form must be Typed
Form must be signed