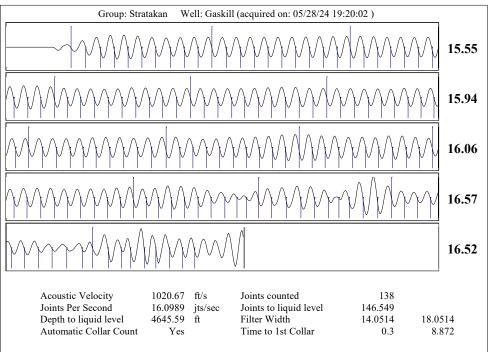

KOLAR Document ID: 1779985

KANSAS CORPORATION COMMISSION OIL & GAS CONSERVATION DIVISION

July 2017
Form must be Typed
Form must be signed