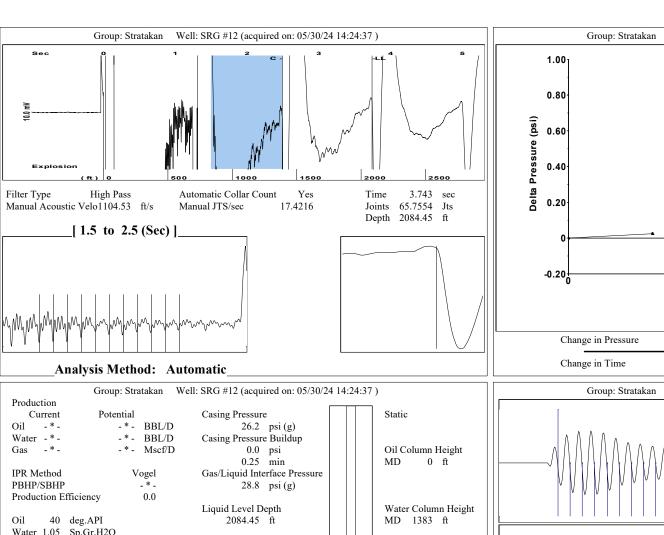

| KCC District Office #3 - 137 E. 21st St., Chanute, KS 66720                            | Phone 620.902.6450 |
| Similar State Stat | KCC District Office #4 - 2301 E. 13th Street, Hays, KS 67601-2651                      | Phone 785.261.6250 |









Conservation Division District Office No. 4 2301 E. 13th Street Hays, KS 67601-2651



Phone: 785-261-6250 http://kcc.ks.gov/

Laura Kelly, Governor

Andrew J. French, Chairperson Dwight D. Keen, Commissioner Annie Kuether, Commissioner

05/31/2024

Justin R Prater StrataKan Exploration, LLC 100 S MAIN ST PLAINVILLE, KS 67663-2234

Re: Temporary Abandonment API 15-051-23785-00-02 SALINE RIVER GRAZING ASSOC 12 NW/4 Sec.05-11S-18W Ellis County, Kansas

## Dear Justin R Prater:

"Your temporary abandonment (TA) application for the well listed above has been approved. In accordance with K.A.R. 82-3-111 the TA status of this well will expire 05/31/2025.

- \* If you return this well to service or plug it, please notify the District Office.
- \* If you sell this well you are required to