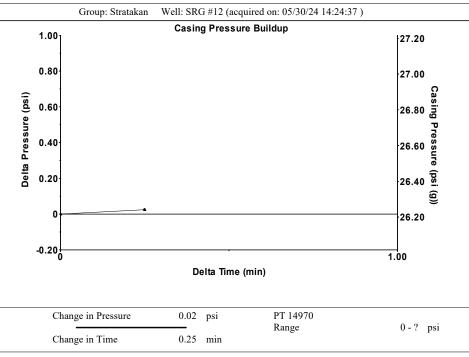

| KCC District Office #3 - 137 E. 21st St., Chanute, KS 66720                            | Phone 620.902.6450 |
| Similar State Stat | KCC District Office #4 - 2301 E. 13th Street, Hays, KS 67601-2651                      | Phone 785.261.6250 |









Conservation Division District Office No. 4 2301 E. 13th Street Hays, KS 67601-2651



Phone: 785-261-6250 http://kcc.ks.gov/

Laura Kelly, Governor

Andrew J. French, Chairperson Dwight D. Keen, Commissioner Annie Kuether, Commissioner

05/31/2024

Justin R Prater StrataKan Exploration, LLC 100 S MAIN ST PLAINVILLE, KS 67663-2234

Re: Temporary Abandonment API 15-051-23785-00-02 SALINE RIVER GRAZING ASSOC 12 NW/4 Sec.05-11S-18W Ellis County, Kansas

## Dear Justin R Prater:

"Your temporary abandonment (TA) application for the well listed above has been approved. In accordance with K.A.R. 82-3-111 the TA status of this well will expire 05/31/2025.

- \* If you return this well to service or plug it, please notify the District Office.
- \* If you sell this well you are required to fi