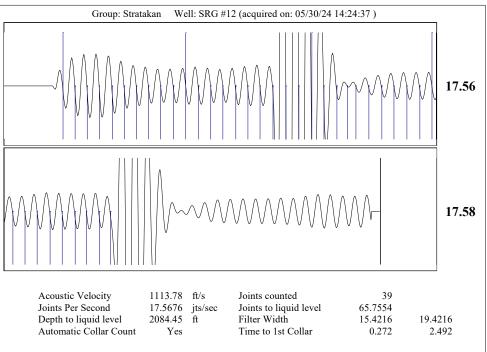

| KCC District Office #3 - 137 E. 21st St., Chanute, KS 66720                            | Phone 620.902.6450 |
| Similar State Stat | KCC District Office #4 - 2301 E. 13th Street, Hays, KS 67601-2651                      | Phone 785.261.6250 |









Conservation Division District Office No. 4 2301 E. 13th Street Hays, KS 67601-2651



Phone: 785-261-6250 http://kcc.ks.gov/

Laura Kelly, Governor

Andrew J. French, Chairperson Dwight D. Keen, Commissioner Annie Kuether, Commissioner

05/31/2024

Justin R Prater StrataKan Exploration, LLC 100 S MAIN ST PLAINVILLE, KS 67663-2234

Re: Temporary Abandonment API 15-051-23785-00-02 SALINE RIVER GRAZING ASSOC 12 NW/4 Sec.05-11S-18W Ellis County, Kansas

## Dear Justin R Prater:

"Your temporary abandonment (TA) application for the well listed above has been approved. In accordance with K.A.R. 82-3-111 the TA status of this well will expire 05/31/2025.

- \* If you return this well to service or plug it, please notify the District Office.
- \* If you sell this well you are required to file a