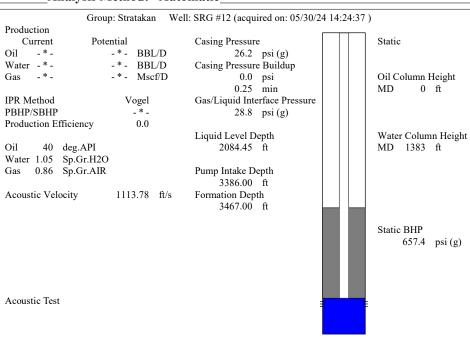

| KCC District Office #3 - 137 E. 21st St., Chanute, KS 66720                            | Phone 620.902.6450 |
| Similar State Stat | KCC District Office #4 - 2301 E. 13th Street, Hays, KS 67601-2651                      | Phone 785.261.6250 |









Conservation Division District Office No. 4 2301 E. 13th Street Hays, KS 67601-2651



Phone: 785-261-6250 http://kcc.ks.gov/

Laura Kelly, Governor

Andrew J. French, Chairperson Dwight D. Keen, Commissioner Annie Kuether, Commissioner

05/31/2024

Justin R Prater StrataKan Exploration, LLC 100 S MAIN ST PLAINVILLE, KS 67663-2234

Re: Temporary Abandonment API 15-051-23785-00-02 SALINE RIVER GRAZING ASSOC 12 NW/4 Sec.05-11S-18W Ellis County, Kansas

## Dear Justin R Prater:

"Your temporary abandonment (TA) application for the well listed above has been approved. In accordance with K.A.R. 82-3-111 the TA status of this well will expire 05/31/2025.

- \* If you return this well to service or plug it, please notify the District Office.
- \* If you sell this well you are required to file