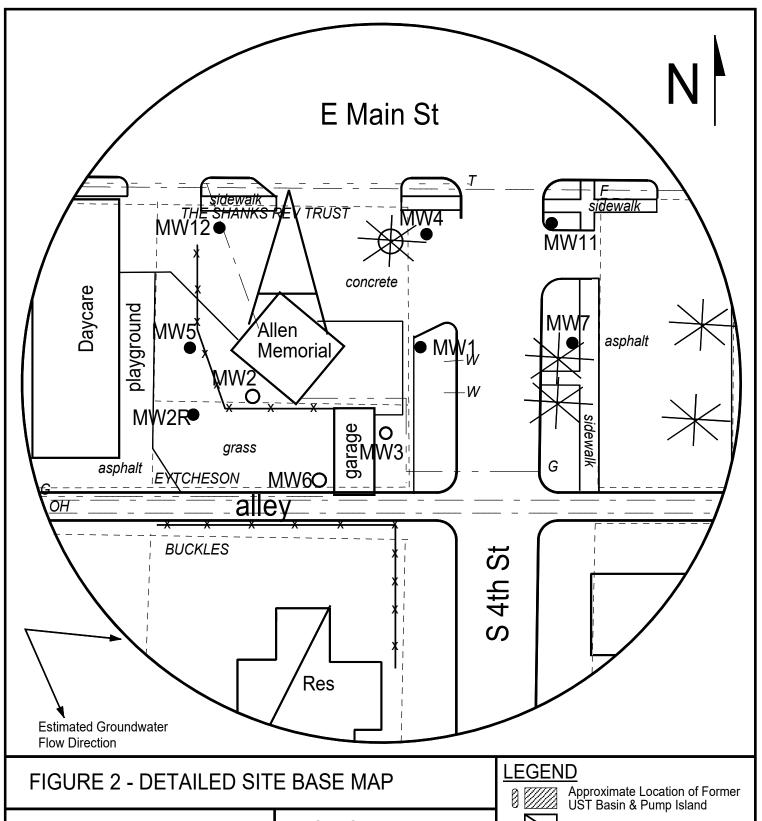

## **PROJECT:**

Eastside 66 Service 323 E Main, Independence, KS KDHE ID: U3-063-00369 Date: 3/13/24

50 ft

**Building with Basement** Approximate Location of

Property Line
Existing Monitoring Well
Plugged Monitoring Well

X Soil Boring (Drilled 3/13/24) Fire Hydrant

Gas Lines (2-6 ft bgs)

Telephone Lines (2-6 ft bgs) Overhead Lines (25'-40' high) Water Lines (2-6 ft bgs)

NOTE: Utility depths, heights and locations are approximate.