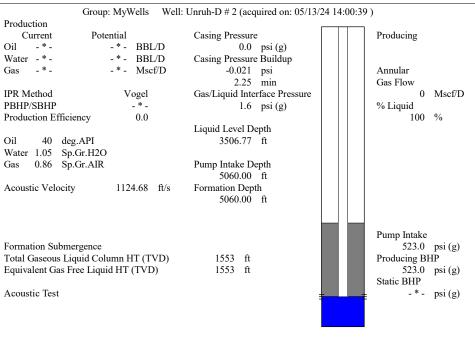

## 06/04/2024

MELODY FLETCHER
Oil Producers, Inc. of Kansas
1710 WATERFRONT PKWY
WICHITA, KS 67206-6603

Re: Temporary Abandonment API 15-033-21201-00-00 UNRUH D 2 NW/4 Sec.02-31S-18W Comanche County, Kansas