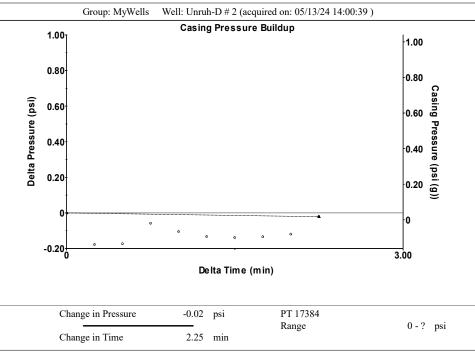

## 06/04/2024

MELODY FLETCHER
Oil Producers, Inc. of Kansas
1710 WATERFRONT PKWY
WICHITA, KS 67206-6603

Re: Temporary Abandonment API 15-033-21201-00-00 UNRUH D 2 NW/4 Sec.02-31S-18W Comanche County, Kansas