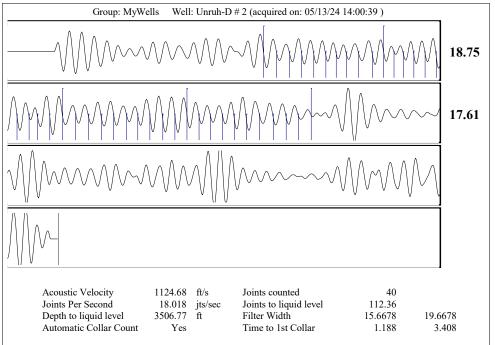

## 06/04/2024

MELODY FLETCHER
Oil Producers, Inc. of Kansas
1710 WATERFRONT PKWY
WICHITA, KS 67206-6603

Re: Temporary Abandonment API 15-033-21201-00-00 UNRUH D 2 NW/4 Sec.02-31S-18W Comanche County, Kansas