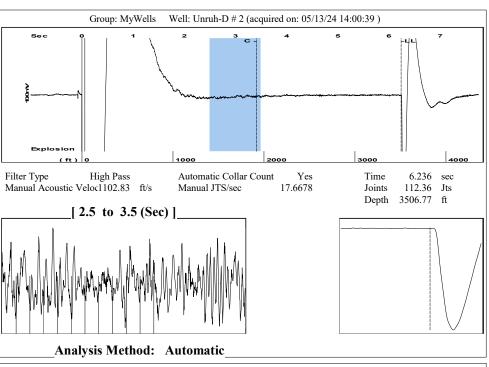

## 06/04/2024

MELODY FLETCHER
Oil Producers, Inc. of Kansas
1710 WATERFRONT PKWY
WICHITA, KS 67206-6603

Re: Temporary Abandonment API 15-033-21201-00-00 UNRUH D 2 NW/4 Sec.02-31S-18W Comanche County, Kansas