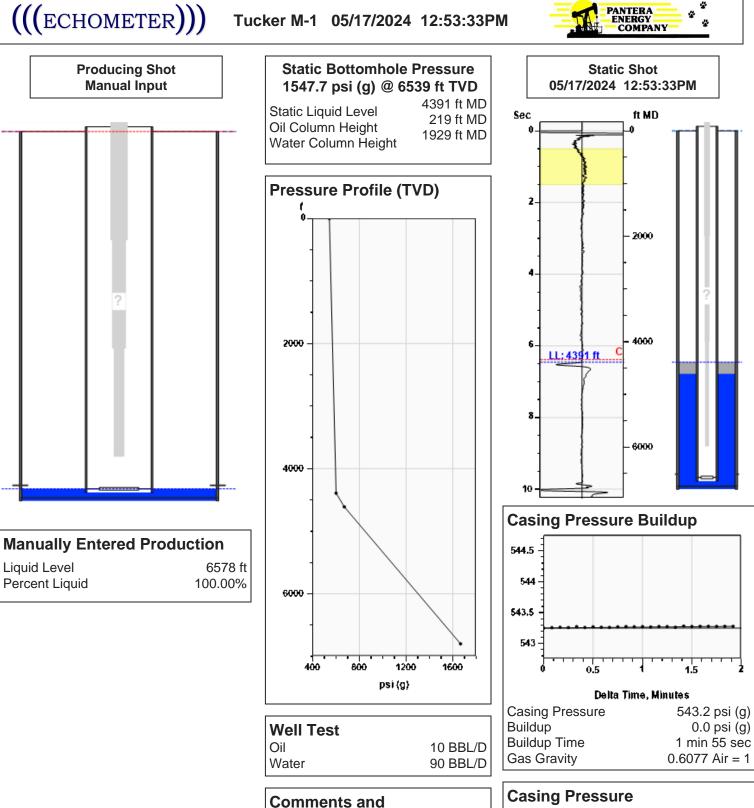

Recommendations

CP111 Shot 700psi

# Pressure 543.2 psi (g)

Annular Gas Flow

0.7 Mscf/D

Conservation Division District Office No. 1 210 E. Frontview, Suite A Dodge City, KS 67801

Phone: 620-682-7933 http://kcc.ks.gov/

Andrew J. French, Chairperson Dwight D. Keen, Commissioner Annie Kuether, Commissioner Laura Kelly, Governor