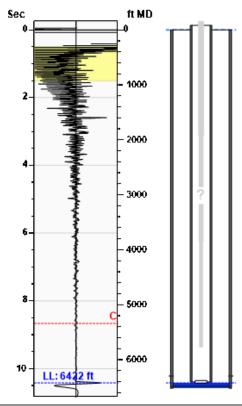

# Static Bottomhole Pressure \*.\* psi (g) @ \*.\* ft TVD

Static Liquid Level
Oil Column Height
Water Column Height

6422 ft MD

\*.\* ft MD

\*.\* ft MD

# Casing Pressure Buildup 64 63.5 62.5 Delta Time, Minutes

Casing Pressure 62.8 psi (g)
Buildup 0.1 psi (g)
Buildup Time 1 min 55 sec
Gas Gravity

### **Casing Pressure**

Pressure 62.8 psi (g)