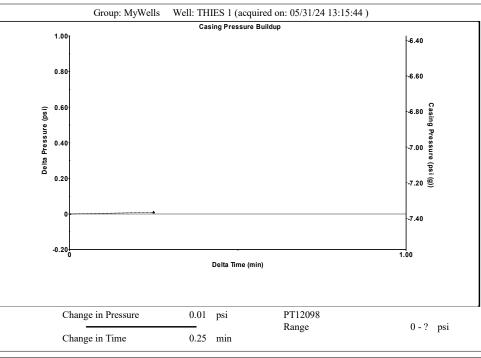

## Production Current Potential Casing Pressure Producing Oil -\*--\*- BBL/D -7.4 psi (g) Water - \* --\*- BBL/D Casing Pressure Buildup Gas - \* -- \* - Mscf/D 0.009 psi Annular 0.25 min Gas Flow Gas/Liquid Interface Pressure - \* - Mscf/D IPR Method Vogel PBHP/SBHP \_ \* \_ - \* - psi (g) % Liquid Production Efficiency 0.0 100 % Liquid Level Depth Oil 40 deg.API 2621.43 ft Water 1.05 Sp.Gr.H2O Gas 0.85 Sp.Gr.AIR Pump Intake Depth -\*- Ît 1150 ft/s Formation Depth Acoustic Velocity 6104.00 ft Pump Intake Formation Submergence - \* - psi (g) Total Gaseous Liquid Column HT (TVD) Producing BHP Equivalent Gas Free Liquid HT (TVD) -\*- ft - \* - psi (g)