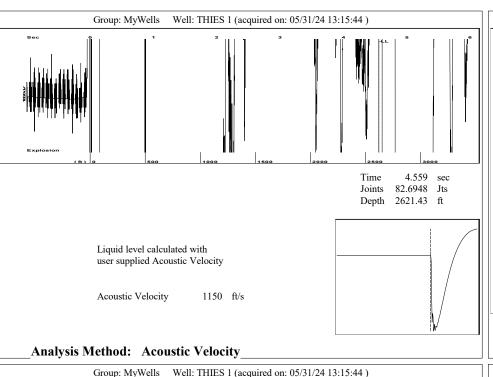

## Production Current Potential Casing Pressure Producing Oil -\*--\*- BBL/D -7.4 psi (g) Water - \* --\*- BBL/D Casing Pressure Buildup Gas - \* -- \* - Mscf/D 0.009 psi Annular 0.25 min Gas Flow Gas/Liquid Interface Pressure - \* - Mscf/D IPR Method Vogel PBHP/SBHP \_ \* \_ - \* - psi (g) % Liquid Production Efficiency 0.0 100 % Liquid Level Depth Oil 40 deg.API 2621.43 ft Water 1.05 Sp.Gr.H2O Gas 0.85 Sp.Gr.AIR Pump Intake Depth -\*- Ît 1150 ft/s Formation Depth Acoustic Velocity 6104.00 ft Pump Intake Formation Submergence - \* - psi (g) Total Gaseous Liquid Column HT (TVD) Producing BHP Equivalent Gas Free Liquid HT (TVD) -\*- ft - \* - psi (g)