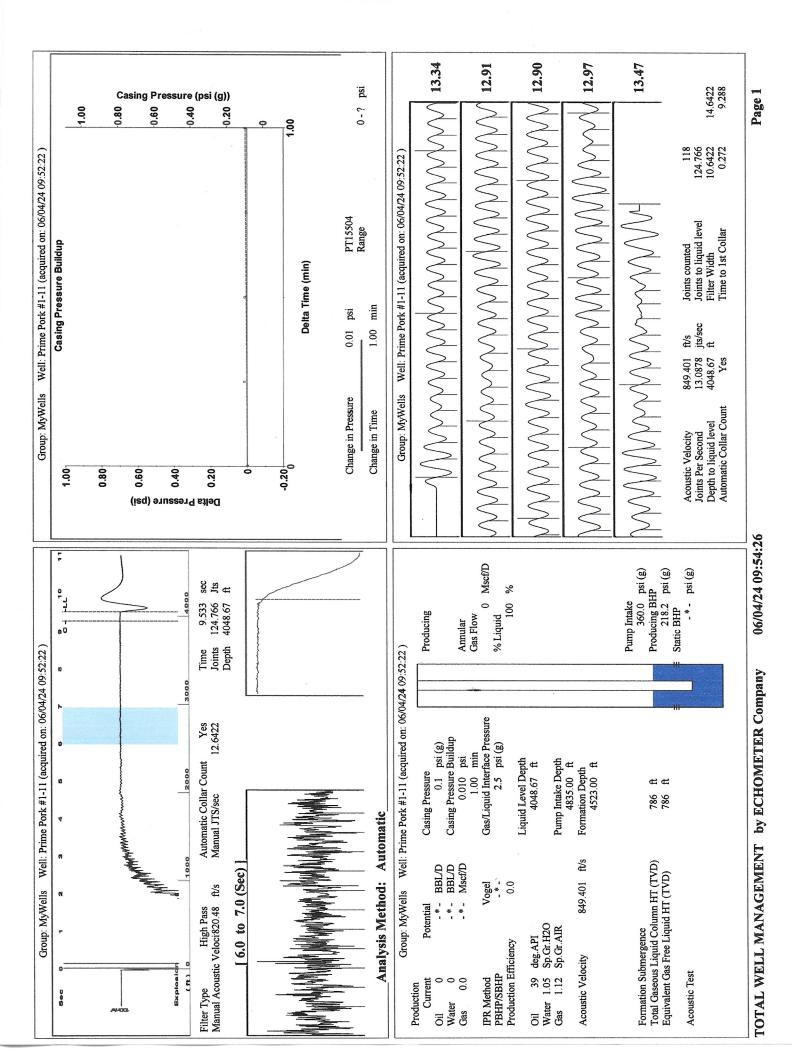

## 06/06/2024

Catherine H Stucky Hartman Oil Co., Inc. 10500 E BERKELEY SQ PKWY STE 100 WICHITA, KS 67206-6816

Re: Temporary Abandonment API 15-171-20962-00-00 PRIME PORK 1-11 NE/4 Sec.11-18S-34W Scott County, Kansas