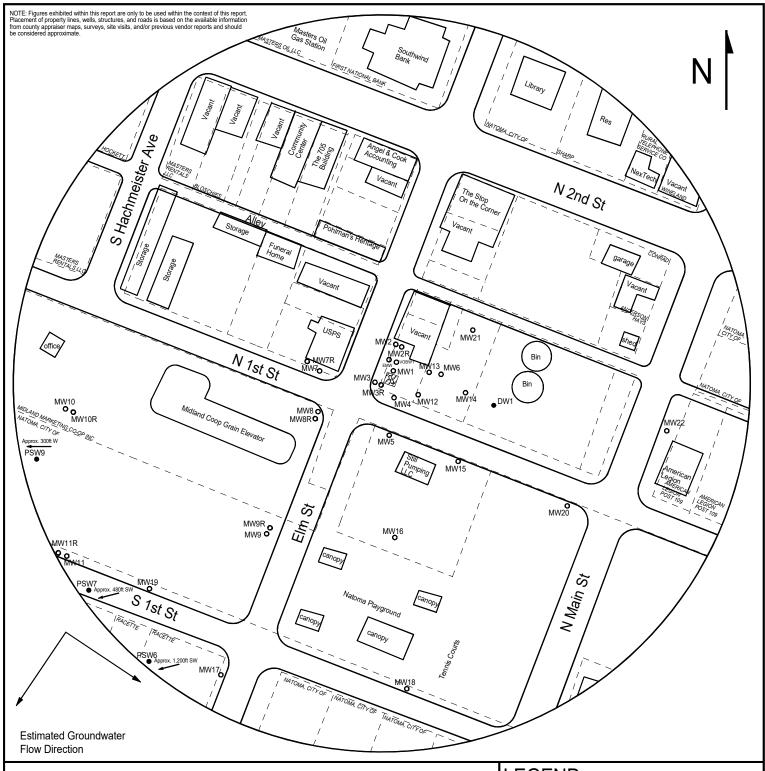

## FIGURE 1 - 500 FT RADIUS AREA BASE MAP

1311 E 25th St., Suite B Lawrence, KS 66046

785-841-8707 office 785-865-4282 fax

## **PROJECT:**

Eldon Luhman UST Site - Natoma North 1st, Elm St -NE Corner Natoma, KS KDHE ID: U6-071-13757 Date: 5/6-7/24

0 100 ft

## **LEGEND**

Approximate Location of Former UST Basin, & Pump Islands

Building with Basement

- - Approximate Location of Property Line

Plugged Monitoring Well