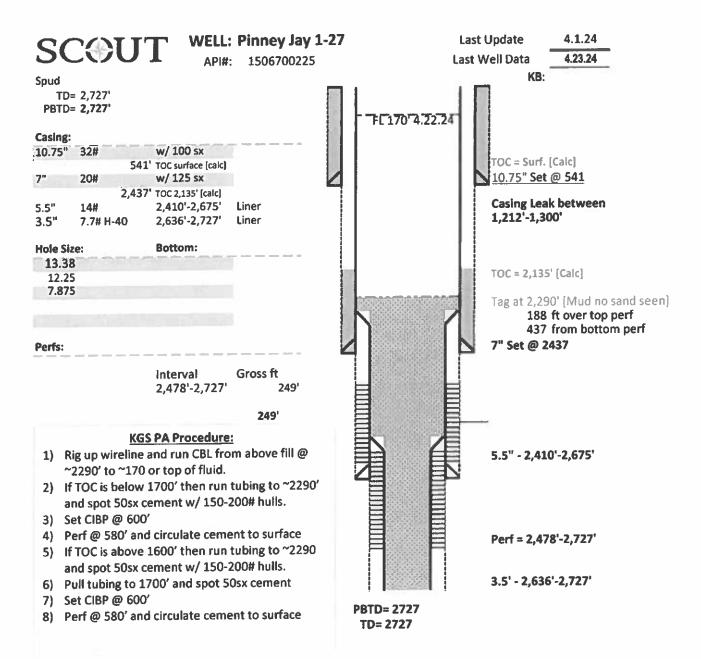

Re: Plugging Application API 15-067-00225-00-00 PINNEY JAY 1-27 SW/4 Sec.27-30S-36W Grant County, Kansas

Dear Mikey Pham:

The Conservation Division has received your Well Plugging Application (CP-1).

Under K.A.R. 82-3-113(b)(2), you must notify DISTRICT 1 of your proposed plugging plan at least 5 days before plugging the well. DISTRICT 1's phone number is (620) 682-7933. Failure to notify DISTRICT 1, or failure to file a Well Plugging Record (CP-4) after the well is plugged will result in a penalty recommendation.