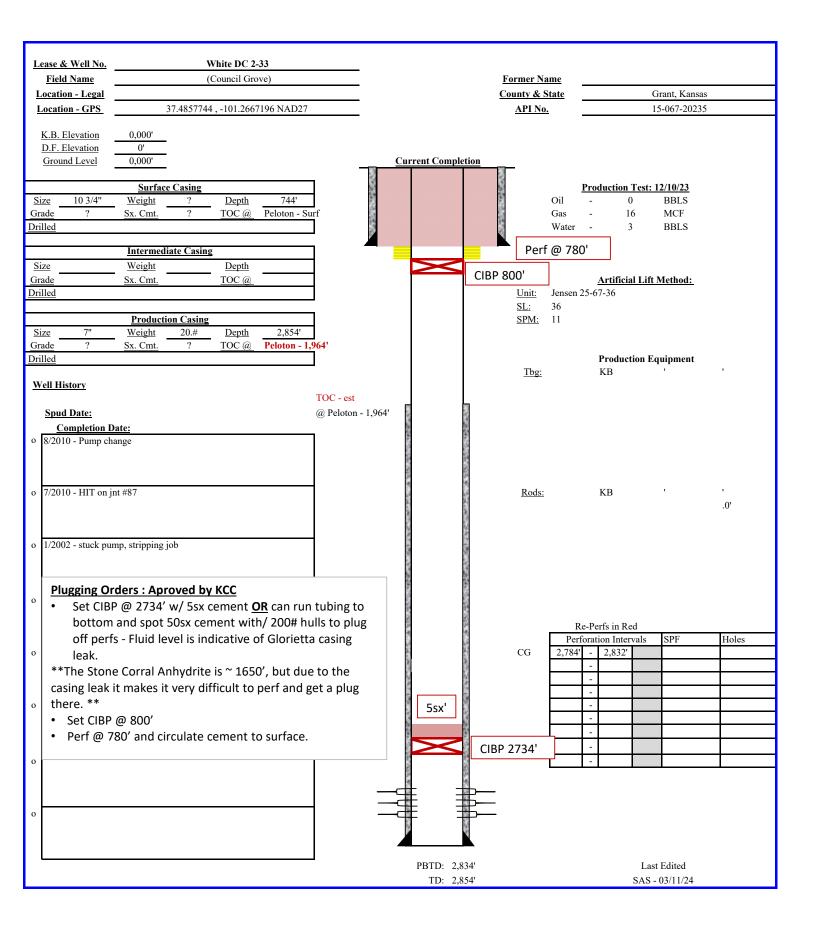

phone number, fax, and email address.

□ I have not provided this information to the surface owner(s). I acknowledge that, because I have not provided this information, the KCC will be required to send this information to the surface owner(s). To mitigate the additional cost of the KCC performing this task, I acknowledge that I must provide the name and address of the surface owner by filling out the top section of this form and that I am being charged a \$30.00 handling fee, payable to the KCC, which is enclosed with this form.

If choosing the second option, submit payment of the \$30.00 handling fee with this form. If the fee is not received with this form, the KSONA-1 form and the associated Form C-1, Form CB-1, Form T-1, or Form CP-1 will be returned.

#### Submitted Electronically



Conservation Division 266 N. Main St., Ste. 220 Wichita, KS 67202-1513

Andrew J. French, Chairperson Dwight D. Keen, Commissioner Annie Kuether, Commissioner

June 07, 2024

Mikey Pham Scout Energy Management LLC 13800 MONTFORT DRIVE DALLAS, TX 75240-4344

Re: Plugging Application API 15-067-20235-00-00 WHITE D C 2-33 NW/4 Sec.33-29S-36W Grant County, Kansas

Dear Mikey Pham:

The Conservation Division has received your Well Plugging Application (CP-1).

Under K.A.R. 82-3-113(b)(2), you must notify DISTRICT 1 of your proposed plugging plan at least 5 days before plugging the well. DISTRICT 1's phone number is (620) 682-7933. Failure to notify DISTRICT 1, or failure to file a Well Plugging Record (CP-4) after the well is plugged will result in a penalty recommendation.

Under K.A.R. 82-3