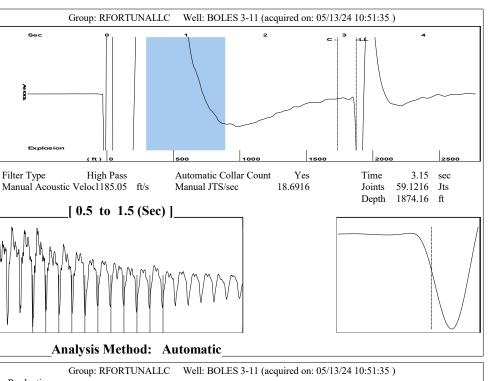

| KCC District Office #2 - 3450 N. Rock Road, Building 600, Suite 601, Wichita, KS 67226 | Phone 316.337.7400 |
| The control of the co | KCC District Office #3 - 137 E. 21st St., Chanute, KS 66720                            | Phone 620.902.6450 |
| Size State S | KCC District Office #4 - 2301 E. 13th Street, Hays, KS 67601-2651                      | Phone 785.261.6250 |

### Hosco Testing & Measurement, INC. Kasey Hayes 620-655-1350









Conservation Division District Office No. 1 210 E. Frontview, Suite A Dodge City, KS 67801



Phone: 620-682-7933 http://kcc.ks.gov/

Laura Kelly, Governor

Andrew J. French, Chairperson Dwight D. Keen, Commissioner Annie Kuether, Commissioner

#### 06/10/2024

Rohan Siddhanthi RFORTUNA LLC 3401 PUTTER PLACE COLUMBUS, IN 47203-2711

Re: Temporary Abandonment API 15-175-20768-00-01 BOLES 3-11 SW/4 Sec.11-32S-34W Seward County, Kansas

#### Dear Rohan Siddhanthi:

Your application for Temporary Abandonment (TA) for the above-listed well is denied for the following reasons(s):

## Shut-in Over 10 years

Pursuant to K.A.R. 82-3-111, the well must be plugged, or returned to service, or obtain temporary abandonment status by 07/10/2024.

This deadline does NOT override any compliance dea