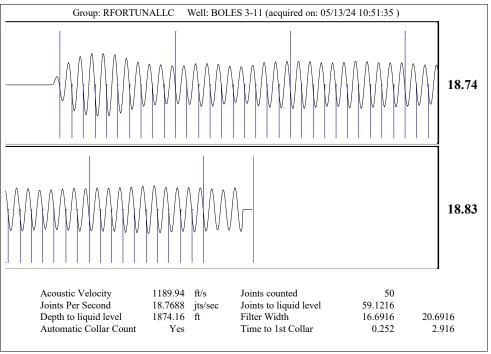

| KCC District Office #2 - 3450 N. Rock Road, Building 600, Suite 601, Wichita, KS 67226 | Phone 316.337.7400 |
| The control of the co | KCC District Office #3 - 137 E. 21st St., Chanute, KS 66720                            | Phone 620.902.6450 |
| Size State S | KCC District Office #4 - 2301 E. 13th Street, Hays, KS 67601-2651                      | Phone 785.261.6250 |

### Hosco Testing & Measurement, INC. Kasey Hayes 620-655-1350









Conservation Division District Office No. 1 210 E. Frontview, Suite A Dodge City, KS 67801



Phone: 620-682-7933 http://kcc.ks.gov/

Laura Kelly, Governor

Andrew J. French, Chairperson Dwight D. Keen, Commissioner Annie Kuether, Commissioner

#### 06/10/2024

Rohan Siddhanthi RFORTUNA LLC 3401 PUTTER PLACE COLUMBUS, IN 47203-2711

Re: Temporary Abandonment API 15-175-20768-00-01 BOLES 3-11 SW/4 Sec.11-32S-34W Seward County, Kansas

#### Dear Rohan Siddhanthi:

Your application for Temporary Abandonment (TA) for the above-listed well is denied for the following reasons(s):

## Shut-in Over 10 years

Pursuant to K.A.R. 82-3-111, the well must be plugged, or returned to service, or obtain temporary abandonment status by 07/10/2024.

This deadline does NOT override any compliance deadline