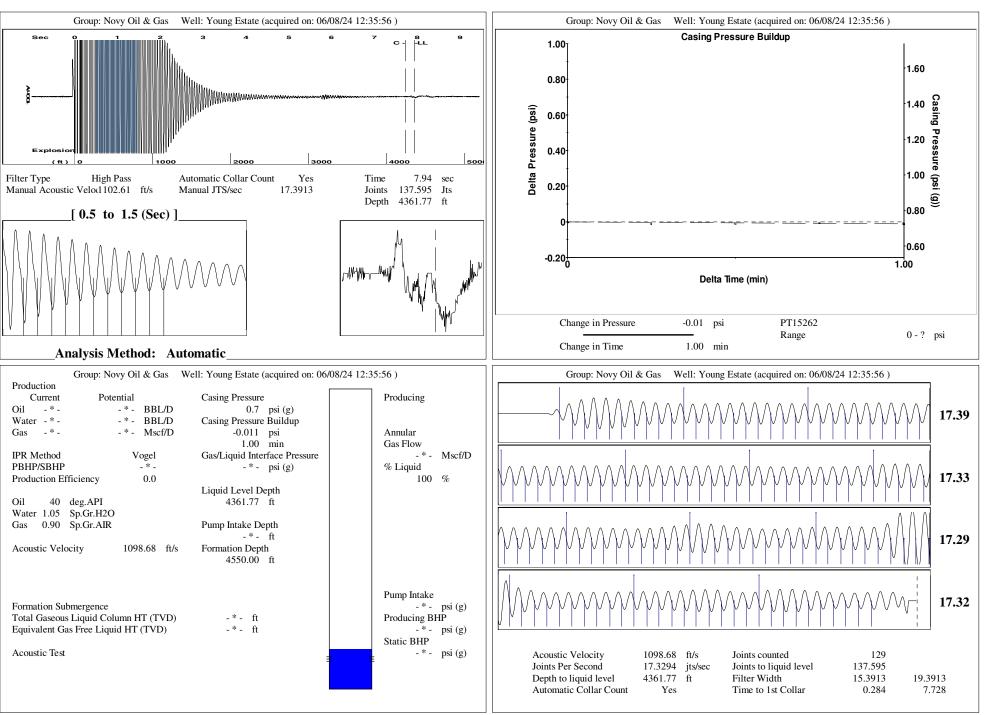

06/10/2024

Michael Novy Novy Oil & Gas, Inc. PO BOX 559 GODDARD, KS 67052-0559

Re: Temporary Abandonment API 15-047-20203-00-01 YOUNG 1 NE/4 Sec.23-26S-17W Edwards County, Kansas

Dear Michael Novy:

"Your temporary abandonment (TA) application for the well listed above has been approved. In accordance with K.A.R. 82-3-111 the TA status of this well will expire 06/10/2025.