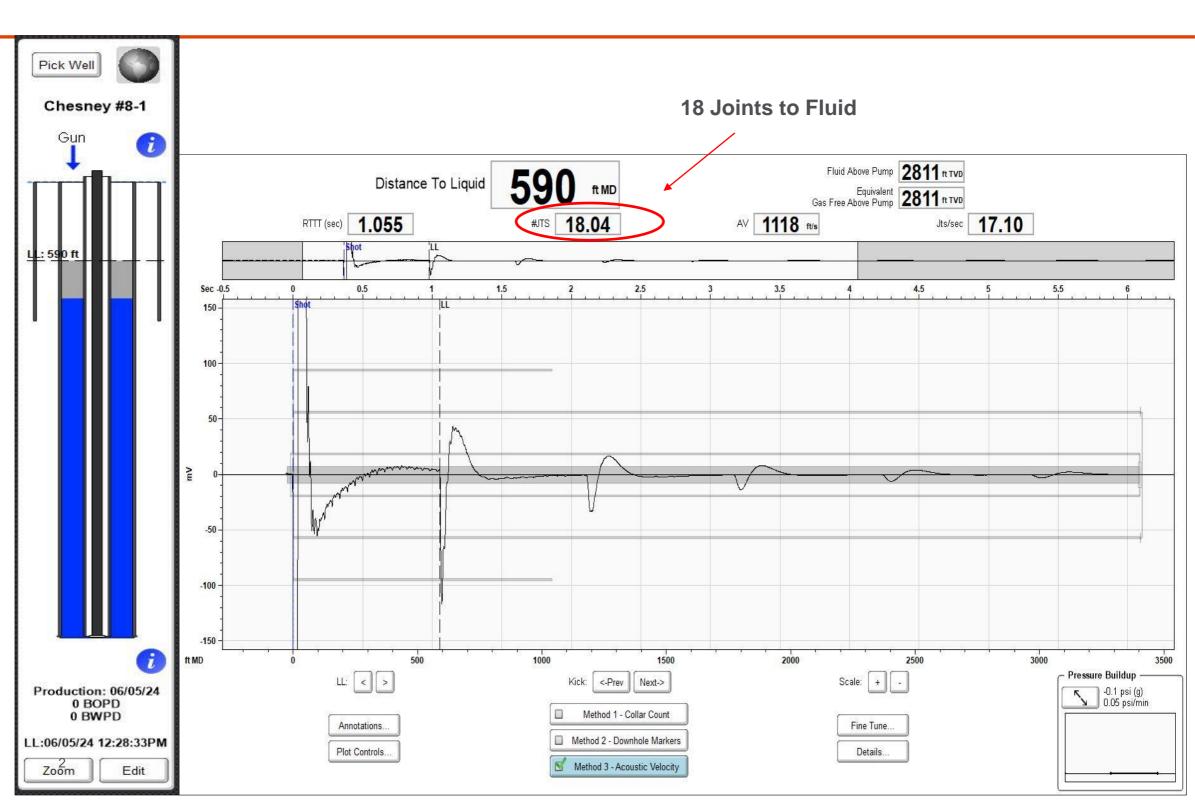

# **CHAMPIONX**

IA Operating Fluid Level Survey Chesney #8-1 June 5<sup>th</sup>, 2024

# **Chesney #8-1** Fluid Shot Results

**CHAMPIONX** 

## Chesney #8-1

## **Fluid Shot Results**