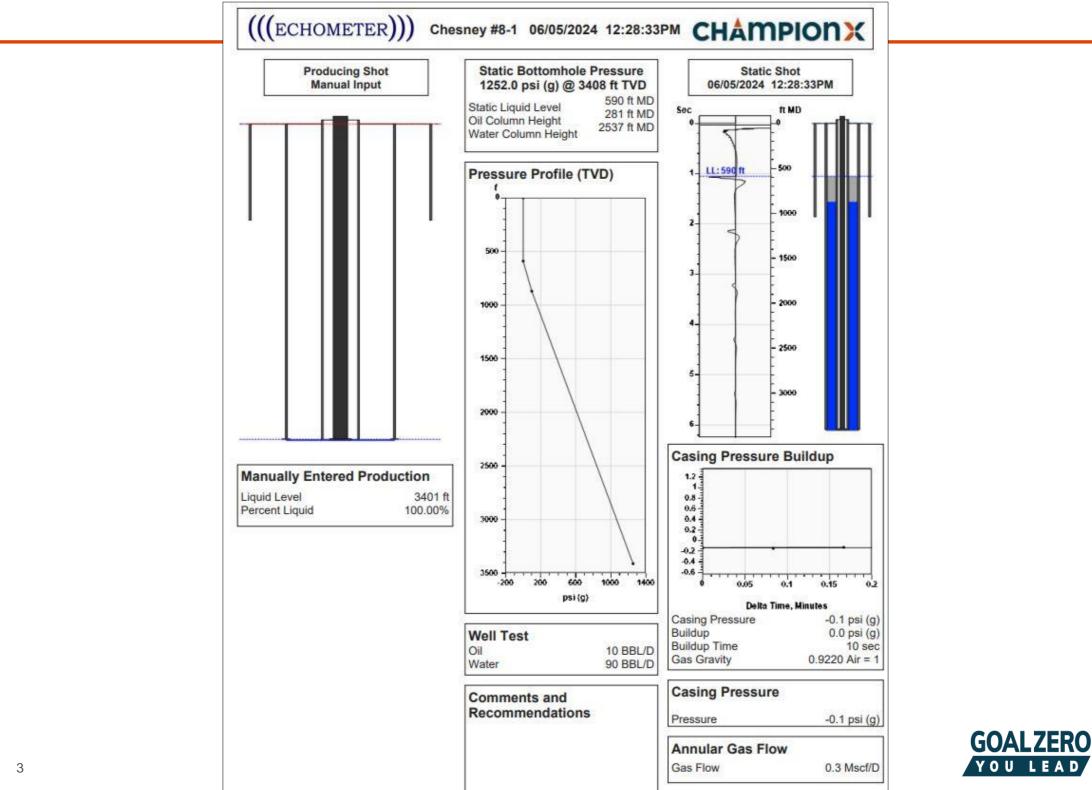

# **CHAMPIONX**

IA Operating Fluid Level Survey Chesney #8-1 June 5<sup>th</sup>, 2024

# **Chesney #8-1** Fluid Shot Results

**CHAMPIONX** 

## Chesney #8-1

## **Fluid Shot Results**