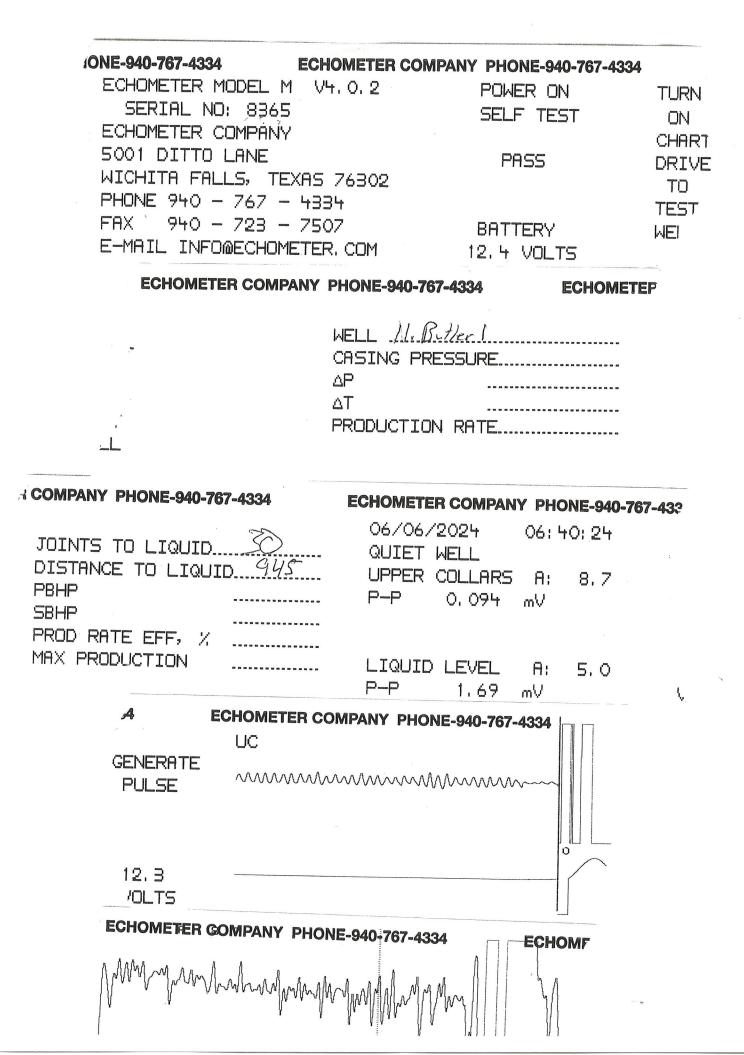

## 06/11/2024

Chase Montgomery Montgomery Production & Operating LLC 3183 US HIGHWAY 56 HERINGTON, KS 67449-5000

Re: Temporary Abandonment API 15-127-20421-00-00 BUTLER 1 SE/4 Sec.15-16S-05E Morris County, Kansas