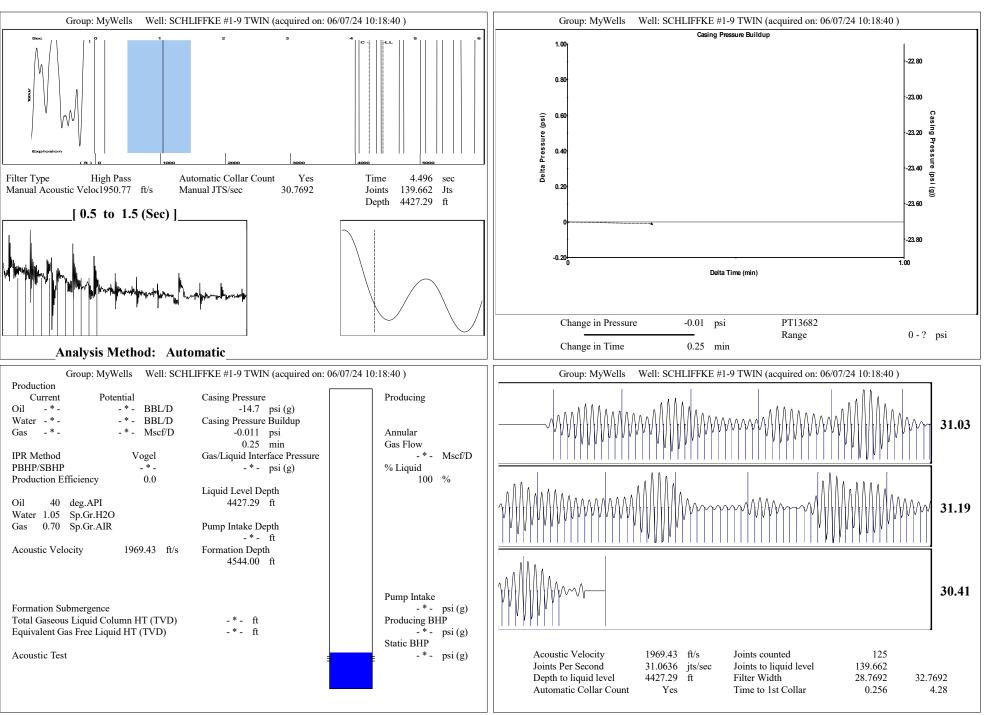

06/12/2024

Octavio Morales American Warrior, Inc. PO BOX 399 GARDEN CITY, KS 67846-0399

Re: Temporary Abandonment API 15-083-21782-00-00 SCHLIFFKE 1-9 TWIN NW/4 Sec.09-23S-22W Hodgeman County, Kansas

Dear Octavio Morales: