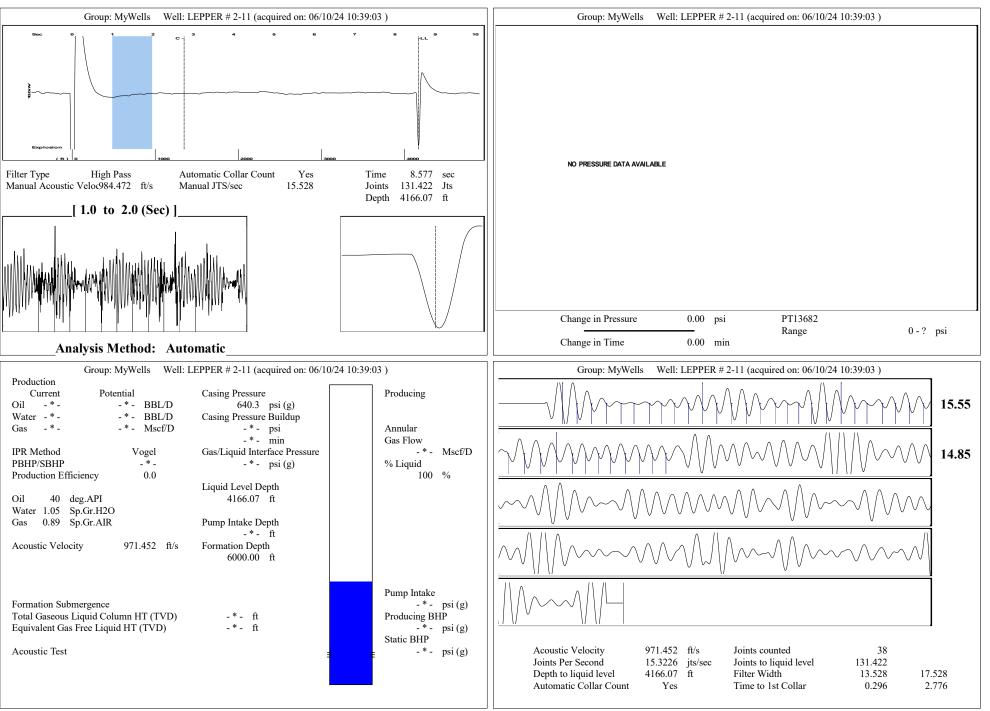

| KCC District Office #3 - 137 E. 21st St., Chanute, KS 66720                            | Phone 620.902.6450 |
| Anno been loop that the loop t | KCC District Office #4 - 2301 E. 13th Street, Hays, KS 67601-2651                      | Phone 785.261.6250 |



Conservation Division District Office No. 1 210 E. Frontview, Suite A Dodge City, KS 67801



Phone: 620-682-7933 http://kcc.ks.gov/

Andrew J. French, Chairperson Dwight D. Keen, Commissioner Annie Kuether, Commissioner Laura Kelly, Governor

06/12/2024

Octavio Morales American Warrior, Inc. PO BOX 399 GARDEN CITY, KS 67846-0399

Re: Temporary Abandonment API 15-175-20736-00-00 LEPPER 2-11 NW/4 Sec.11-33S-31W Seward County, Kansas

Dear Octavio Morales:

"Your temporary abandonment (TA) application for the well listed above has been approved. In accordance with K.A.R. 82-3-111 the TA status of this well will expire 06/12/2025.

\* If you return this well to service or plug it, please notify the District Office.

\* If you sell this well you are required to file a Transfer of Operator f