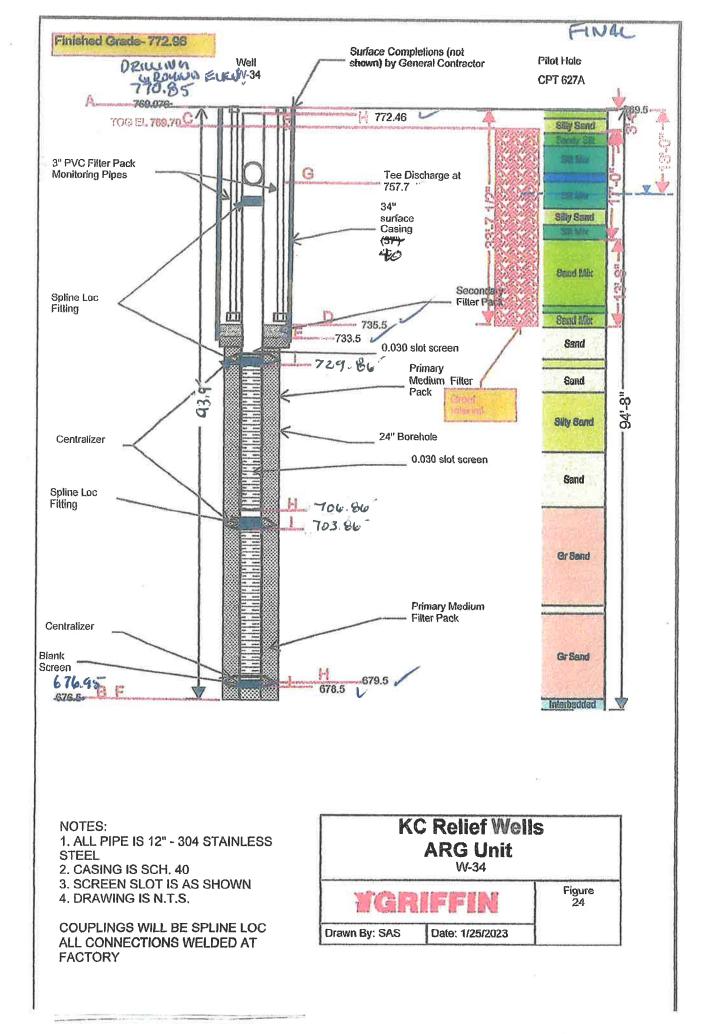

#### CONSTRUCTION

| Borehole interval:                                                                    | Borehole diameter: |
|---------------------------------------------------------------------------------------|--------------------|
| fromtoft.                                                                             | in.                |
| fromtoft.                                                                             | in.                |
| Casing height above land su                                                           |                    |
| If casing height is less the<br>has a variance been appr<br>*variance not required fo | roved?* Yes No     |
| or environmental remed                                                                | U U                |
| Casing type:                                                                          |                    |
| Blank casing interval:                                                                | ft. toft.          |
| Blank casing diameter:                                                                | in.                |
| Casing joints:                                                                        |                    |
| Weight:lbs                                                                            | s/ft.              |
| Wall thickness or gauge                                                               | no.:               |
| Blank casing interval:                                                                | ft. toft.          |
| Blank casing diameter:                                                                | in.                |
| Casing joints:                                                                        |                    |
| Weight:lbs                                                                            | s/ft.              |
| Wall thickness or gauge                                                               | no.:               |
| Grout interval: ft. to                                                                | ft.                |
| Grout material:                                                                       |                    |
| Grout interval: ft. to                                                                | oft.               |
| Grout material:                                                                       |                    |
|                                                                                       |                    |
| Screen / perforation material                                                         | :                  |
| Screen / perforation opening                                                          | gs:                |
| Screen / perforation intervals                                                        | S:                 |
| Fromft. to                                                                            | _ft.               |
| Slot size unit _                                                                      |                    |
| Fromft. to                                                                            | _ft.               |
| Slot size unit _                                                                      |                    |
| Gravel pack intervals:                                                                |                    |
| Gravel pack not used:                                                                 | Gravel size in     |
| From ft. to                                                                           | ft.                |
| Gravel pack not used:                                                                 |                    |
| From ft. to                                                                           |                    |

|       | County                                        |          |           |     |       |  |  |  |
|-------|-----------------------------------------------|----------|-----------|-----|-------|--|--|--|
| WELL  | WELL WATER USE                                |          |           |     |       |  |  |  |
|       |                                               |          |           |     |       |  |  |  |
| сом   | COMPLETION                                    |          |           |     |       |  |  |  |
| Dept  | th of comp                                    | leted we | ell:      |     | ft.   |  |  |  |
| Dept  | th(s) grou                                    | ndwater  | encounter | ed: |       |  |  |  |
| (1)_  | ft.;                                          | (2)      | ft.;      |     |       |  |  |  |
| (3)_  | ft.;                                          | (4)      | dry well  |     |       |  |  |  |
| Stati | Static water level in well: ft.               |          |           |     |       |  |  |  |
|       | measured below land surface<br>on (mm/dd/yy): |          |           |     |       |  |  |  |
|       | measured above land surface<br>on (mm/dd/yy): |          |           |     |       |  |  |  |
| Estir | nated yield                                   | l:       | gpm       |     |       |  |  |  |
| Wate  | er level wa                                   | s:       | ft. after |     | hours |  |  |  |
|       |                                               |          | pumping   |     | gpm   |  |  |  |
| Pum   | p installed                                   | ? Yes    | s No      |     |       |  |  |  |
| Wate  | er well disi                                  | nfected? | Yes       | No  |       |  |  |  |

# Aquifer, if known:

Date disinfected (mm/dd/yy):

| FROM | то | LITHOLOGY INTERVALS |  |  |  |  |
|------|----|---------------------|--|--|--|--|
|      |    |                     |  |  |  |  |
|      |    |                     |  |  |  |  |
|      |    |                     |  |  |  |  |
|      |    |                     |  |  |  |  |
|      |    |                     |  |  |  |  |
|      |    |                     |  |  |  |  |
|      |    |                     |  |  |  |  |
|      |    |                     |  |  |  |  |
|      |    |                     |  |  |  |  |
|      |    |                     |  |  |  |  |
|      |    |                     |  |  |  |  |
|      |    |                     |  |  |  |  |
|      |    |                     |  |  |  |  |
|      | 1  |                     |  |  |  |  |

# Lithology

| From | То | Lithology Intervals                                                                     |
|------|----|-----------------------------------------------------------------------------------------|
| 0    | 15 | fill (man-made<br>material),fine,sandy,pale,bro<br>wnish,brown,dry,soft,not<br>cemented |
| 15   | 18 | sand,fine,silty,light,brownish,b<br>rown,dry,loose,not cemented                         |
| 18   | 25 | clay,fine,silty,light,brownish,br<br>own,dry,soft,not cemented                          |
| 25   | 34 | sand,fine to<br>medium,clayey,dark,brownish<br>,brown,dry,firm,not cemented             |
| 34   | 38 | sand,fine to<br>medium,clayey,light,yellowish<br>,brown,dry,firm,not cemented           |
| 38   | 52 | sand,fine to<br>coarse,gravelly,dark,brownish<br>,brown,dry,dense,not<br>cemented       |
| 52   | 65 | sand,fine,silty,dark,brownish,b<br>rown,saturated,hard,not<br>cemented                  |
| 65   | 68 | sand,fine to<br>coarse,gravelly,dark,brownish<br>,brown,saturated,hard,not<br>cemented  |
| 68   | 78 | sand,fine to<br>coarse,gravelly,dark,brownish<br>,brown,saturated,hard,not<br>cemented  |

# Lithology

| From | То | Lithology Intervals                                                                        |
|------|----|--------------------------------------------------------------------------------------------|
| 78   | 82 | cobbles,fine to<br>medium,sandy,dark,brownish<br>,brown,saturated,dense,not<br>cemented    |
| 82   | 89 | cobbles,fine to<br>medium,gravelly,dark,brownis<br>h,brown,saturated,dense,not<br>cemented |
| 89   | 94 | shale,highly<br>weathered,clayey,very<br>dark,brownish,brown,hard,ver<br>y thinly bedded   |