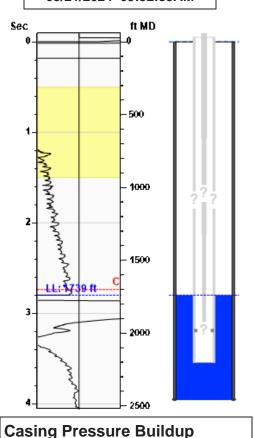

### Static Bottomhole Pressure \*.\* psi (g) @ \*.\* ft TVD

Static Liquid Level
Oil Column Height
Water Column Height

1739 ft MD

\*.\* ft MD

\*.\* ft MD

### Static Shot 05/21/2024 09:52:35AM

Buildup Time 1 min 0 sec

Gas Gravity 0.0 psi (g)

-0.0 psi (g)

1 min 0 sec