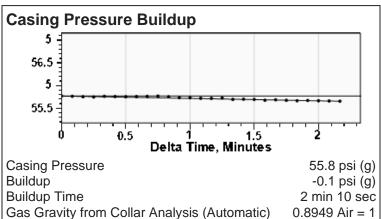

### Fluid Above Tubing **Gas Free Above Tubing**

\*.\* ft TVD \*.\* ft TVD

| Sec<br>0         | ft MD<br>-0 -                     | Gun - WG 2722  Production  Date Entered  Curr  Oil *.*  Water *.*  Gas *.* | *.* BBL/D<br>*.* BBL/D              |
|------------------|-----------------------------------|----------------------------------------------------------------------------|-------------------------------------|
| 2-               | -<br>-<br>- 1000                  | IPR Method<br>PBHP/SBHP<br>Producing Efficie                               | Vogel<br>-0.00<br>ency 0.00%        |
| 4                | -<br>-<br>-<br>- <b>2000</b><br>- | Casing Press Pressure  Annular Gas                                         | 55.8 psi (g)                        |
|                  | -<br>-<br>- 3000                  | Gas Flow  Fluid Proper  % Liquid Above % Liquid Below                      | Tubing 100.00%                      |
| 6- Manhambaran   | -<br>-<br>- 4000                  | Depths Tubing Depth Formation Depth                                        |                                     |
| 8- Market Anna C | -<br>-<br>-<br>- <b>5000</b><br>- | Wellbore Pre TIP PBHP SBHP Gas/Liq Interface                               | 68.1 psi (g)<br>68.1 psi (g)<br>*.* |
| LL: 5406 ft      |                                   |                                                                            |                                     |