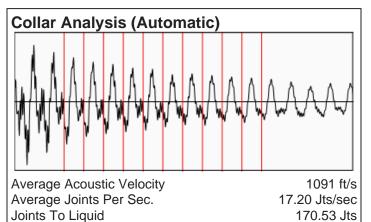

## 5406 ft MD

### Fluid Above Tubing **Gas Free Above Tubing**

\*.\* ft TVD \*.\* ft TVD

| Sec<br>0         | ft MD<br>-0 -                     | Gun - WG 2722  Production  Date Entered  Curr  Oil *.*  Water *.*  Gas *.* | *.* BBL/D<br>*.* BBL/D              |
|------------------|-----------------------------------|----------------------------------------------------------------------------|-------------------------------------|
| 2-               | -<br>-<br>- 1000                  | IPR Method<br>PBHP/SBHP<br>Producing Efficie                               | Vogel<br>-0.00<br>ency 0.00%        |
| 4                | -<br>-<br>-<br>- <b>2000</b><br>- | Casing Press Pressure  Annular Gas                                         | 55.8 psi (g)                        |
|                  | -<br>-<br>- 3000                  | Gas Flow  Fluid Proper  % Liquid Above % Liquid Below                      | Tubing 100.00%                      |
| 6- Manhambaran   | -<br>-<br>- 4000                  | Depths Tubing Depth Formation Depth                                        |                                     |
| 8- Market Anna C | -<br>-<br>-<br>- <b>5000</b><br>- | Wellbore Pre TIP PBHP SBHP Gas/Liq Interface                               | 68.1 psi (g)<br>68.1 psi (g)<br>*.* |
| LL: 5406 ft      |                                   |                                                                            |                                     |