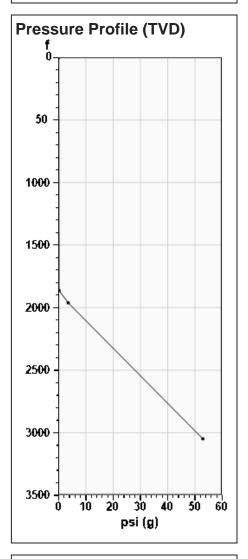

### Static Bottomhole Pressure 429.5 psi (g) @ 2829 ft TVD

Static Liquid Level
Oil Column Height
Water Column Height

1862 ft MD
99 ft MD
868 ft MD