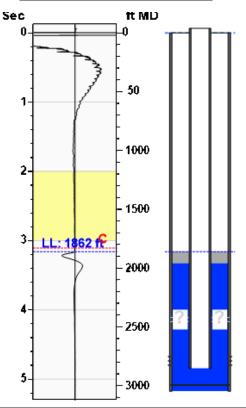

### **Manually Entered Production**

Liquid Level 2853 ft Percent Liquid 100.00%

### Static Bottomhole Pressure 429.5 psi (g) @ 2829 ft TVD

Static Liquid Level
Oil Column Height
Water Column Height

1862 ft MD
99 ft MD
868 ft MD