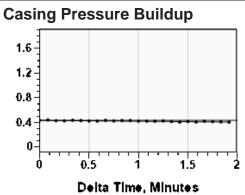

### Static Shot 06/11/2024 12:47:46PM

Casing Pressure 0.4 psi (g)
Buildup -0.0 psi (g)
Buildup Time 1 min 55 sec
Gas Gravity 0.8116 Air = 1

### **Casing Pressure**

Pressure 0.4 psi (g)