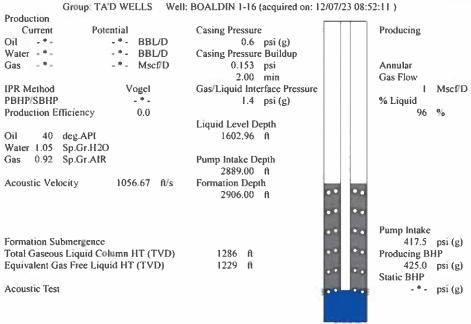

## 06/13/2024

Katherine McClurkan Merit Energy Company, LLC 13727 Noel Road, Suite 1200 Dallas, TX 75240

Re: Temporary Abandonment API 15-129-21202-00-01 Boaldin 1-16 SW/4 Sec.16-35S-43W Morton County, Kansas