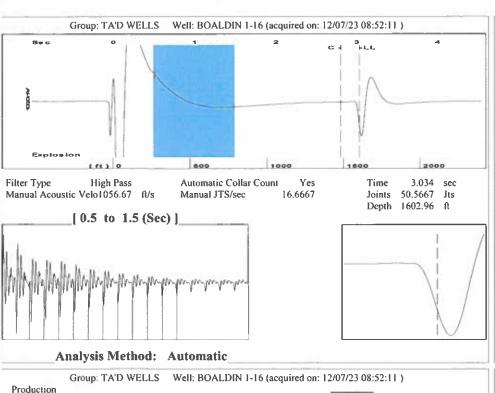

## 06/13/2024

Katherine McClurkan Merit Energy Company, LLC 13727 Noel Road, Suite 1200 Dallas, TX 75240

Re: Temporary Abandonment API 15-129-21202-00-01 Boaldin 1-16 SW/4 Sec.16-35S-43W Morton County, Kansas