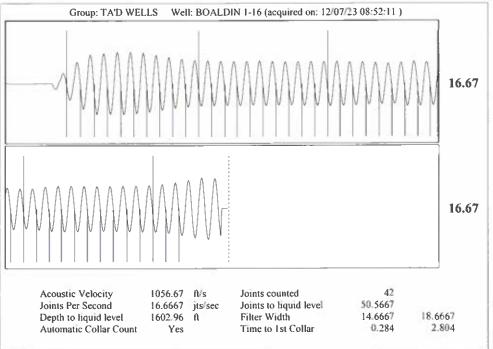

## 06/13/2024

Katherine McClurkan Merit Energy Company, LLC 13727 Noel Road, Suite 1200 Dallas, TX 75240

Re: Temporary Abandonment API 15-129-21202-00-01 Boaldin 1-16 SW/4 Sec.16-35S-43W Morton County, Kansas