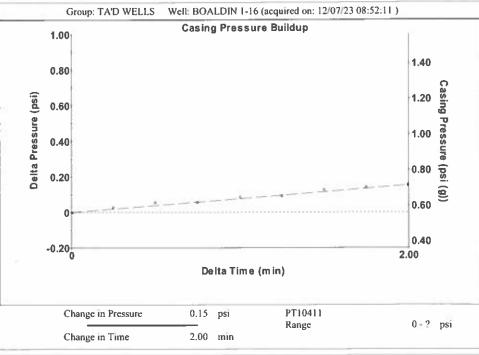

## 06/13/2024

Katherine McClurkan Merit Energy Company, LLC 13727 Noel Road, Suite 1200 Dallas, TX 75240

Re: Temporary Abandonment API 15-129-21202-00-01 Boaldin 1-16 SW/4 Sec.16-35S-43W Morton County, Kansas