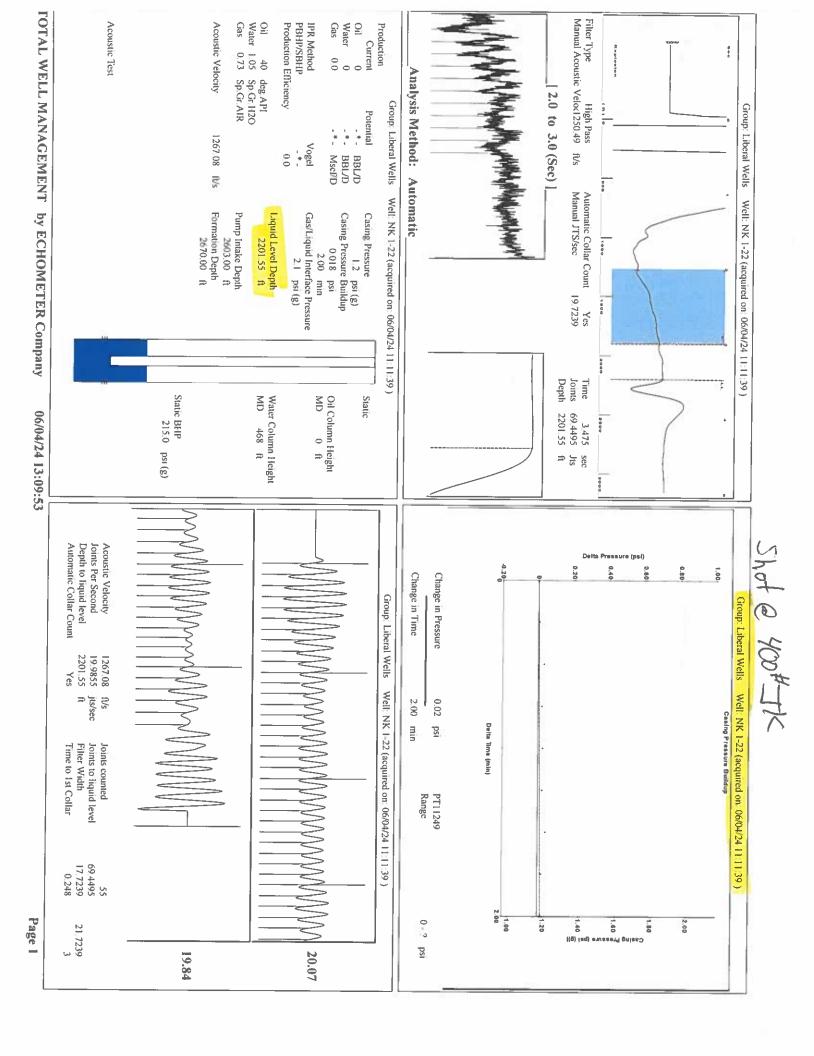

## 06/13/2024

Katherine McClurkan Merit Energy Company, LLC 13727 Noel Road, Suite 1200 Dallas, TX 75240-7362

Re: Temporary Abandonment API 15-175-20675-00-00 NK 1-22 NW/4 Sec.22-32S-32W Seward County, Kansas